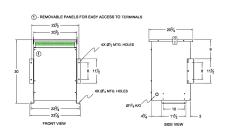

#### **SCHEMATIC/DIAGRAM AND DIMENSION PICTURES**

Three Phase Isolation Transformer with a capacity of 45kVA, transforming 110 Volts to 550Y/318 Volts