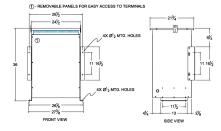

#### SCHEMATIC/DIAGRAM AND DIMENSION PICTURES

Three Phase Isolation Transformer with a capacity of 75kVA, transforming 110 Volts to 600Y/347 Volts

**OFFICIAL QUOTE** 