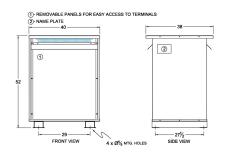

#### **SCHEMATIC/DIAGRAM AND DIMENSION PICTURES**

Three Phase Isolation Transformer with a capacity of 225kVA, transforming 110 Volts to 416Y/240 Volts