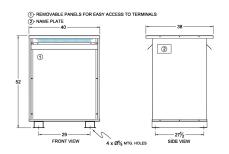

#### **SCHEMATIC/DIAGRAM AND DIMENSION PICTURES**

Three Phase Isolation Transformer with a capacity of 225kVA, transforming 110 Volts to 220Y/127 Volts