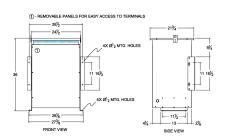

#### **SCHEMATIC/DIAGRAM AND DIMENSION PICTURES**

Three Phase Isolation Transformer with a capacity of 75kVA, transforming 600 Volts to 415Y/240 Volts