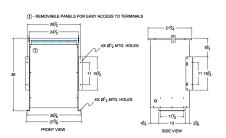

#### **SCHEMATIC/DIAGRAM AND DIMENSION PICTURES**

Three Phase Isolation Transformer with a capacity of 75kVA, transforming 600 Volts to 415Y/240 Volts