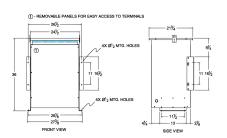

#### **SCHEMATIC/DIAGRAM AND DIMENSION PICTURES**

Three Phase Isolation Transformer with a capacity of 75kVA, transforming 600 Volts to 415Y/240 Volts