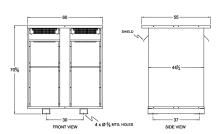

#### **SCHEMATIC/DIAGRAM AND DIMENSION PICTURES**

Three Phase Isolation Transformer with a capacity of 750kVA, transforming 600 Volts to 220Y/127 Volts