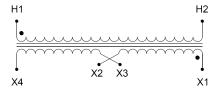

#### SCHEMATIC/DIAGRAM AND DIMENSION PICTURES

Single Phase Control Transformer with a capacity of 150VA, transforming 208 Volts to 120/240 Volts

### **PRODUCT SPECIFICATIONS**

| PRODUCT SPECIFICATIONS     |                                                                                      |
|----------------------------|--------------------------------------------------------------------------------------|
| Weight                     | 6 lbs                                                                                |
| Phases                     | 1                                                                                    |
| Connection                 | 1Ph-CT-SD-SD                                                                         |
| Primary Voltage            | 208                                                                                  |
| Primary Max Current        | <u>0.72A</u>                                                                         |
| Primary Markings           | <u>H1-H2</u>                                                                         |
| Primary Terminals          | <u>Terminals</u>                                                                     |
| Secondary Voltage          | 120/240                                                                              |
| Secondary Max Current      | 1.25A                                                                                |
| Secondary Markings         | <u>X1-X2-X3-X4</u>                                                                   |
| Secondary Terminals        | <u>Terminals</u>                                                                     |
| Primary Taps               | N/A                                                                                  |
| Conductor Material         | Copper                                                                               |
| Temperatue Rise            | 80°C                                                                                 |
| Insuation Class            | 130°C (Class B)                                                                      |
| BIL (Insulation) Level     | <u>10kV</u>                                                                          |
| Efficiency (@35% Load) %   | N/A                                                                                  |
| Impedance Range            | <u>5.0 - 7.0%</u>                                                                    |
| Sound (db)                 | 40                                                                                   |
| Enclosure Type             | Core & Coil                                                                          |
| Enclosure Size             | See Core & Coil Chart                                                                |
| Finish/Colour              | N/A                                                                                  |
| Standards & Certifications | CSA Certified File No. LR34493, UL Listed File No. E110286, ISO 9001:2015 Registered |