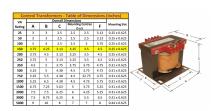

#### SCHEMATIC/DIAGRAM AND DIMENSION PICTURES

Single Phase Control Transformer with a capacity of 150VA, transforming 208 Volts to 120/240 Volts

### **PRODUCT SPECIFICATIONS**

| PRODUCT SPECIFICATIONS     |                                                                                      |
|----------------------------|--------------------------------------------------------------------------------------|
| Weight                     | 6 lbs                                                                                |
| Phases                     | 1                                                                                    |
| Connection                 | 1Ph-CT-SD-SD                                                                         |
| Primary Voltage            | 208                                                                                  |
| Primary Max Current        | <u>0.72A</u>                                                                         |
| Primary Markings           | <u>H1-H2</u>                                                                         |
| Primary Terminals          | <u>Terminals</u>                                                                     |
| Secondary Voltage          | 120/240                                                                              |
| Secondary Max Current      | 1.25A                                                                                |
| Secondary Markings         | <u>X1-X2-X3-X4</u>                                                                   |
| Secondary Terminals        | <u>Terminals</u>                                                                     |
| Primary Taps               | N/A                                                                                  |
| Conductor Material         | Copper                                                                               |
| Temperatue Rise            | 80°C                                                                                 |
| Insuation Class            | 130°C (Class B)                                                                      |
| BIL (Insulation) Level     | <u>10kV</u>                                                                          |
| Efficiency (@35% Load) %   | N/A                                                                                  |
| Impedance Range            | <u>5.0 - 7.0%</u>                                                                    |
| Sound (db)                 | 40                                                                                   |
| Enclosure Type             | Core & Coil                                                                          |
| Enclosure Size             | See Core & Coil Chart                                                                |
| Finish/Colour              | N/A                                                                                  |
| Standards & Certifications | CSA Certified File No. LR34493, UL Listed File No. E110286, ISO 9001:2015 Registered |