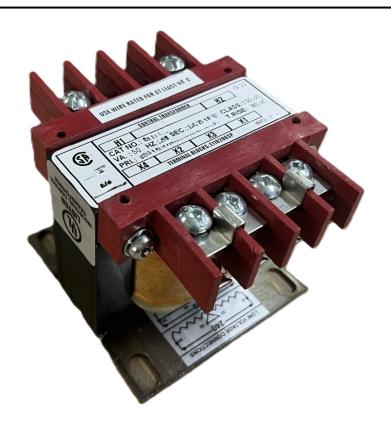

# 150VA 208 VOLTS TO 120/240 VOLTS SINGLE PHASE CONTROL TRANSFORMER

\$115.27 USD

Single Phase Control Transformer with a capacity of 150VA, transforming 208 Volts to 120/240 Volts

**SKU:** CS150B-K

**Categories:** Control Transformers

#### SCHEMATIC/DIAGRAM AND DIMENSION PICTURES

Single Phase Control Transformer with a capacity of 150VA, transforming 208 Volts to 120/240 Volts