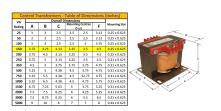

#### SCHEMATIC/DIAGRAM AND DIMENSION PICTURES

Single Phase Control Transformer with a capacity of 150VA, transforming 208 Volts to 120/240 Volts

### **PRODUCT SPECIFICATIONS**

| PRODUCT SPECIFICATIONS     |                                                                                      |
|----------------------------|--------------------------------------------------------------------------------------|
| Weight                     | 6 lbs                                                                                |
| Phases                     | 1                                                                                    |
| Connection                 | 1Ph-CT-SD-SD                                                                         |
| Primary Voltage            | 208                                                                                  |
| Primary Max Current        | <u>0.72A</u>                                                                         |
| Primary Markings           | <u>H1-H2</u>                                                                         |
| Primary Terminals          | <u>Terminals</u>                                                                     |
| Secondary Voltage          | 120/240                                                                              |
| Secondary Max Current      | 1.25A                                                                                |
| Secondary Markings         | <u>X1-X2-X3-X4</u>                                                                   |
| Secondary Terminals        | <u>Terminals</u>                                                                     |
| Primary Taps               | N/A                                                                                  |
| Conductor Material         | Copper                                                                               |
| Temperatue Rise            | 80°C                                                                                 |
| Insuation Class            | 130°C (Class B)                                                                      |
| BIL (Insulation) Level     | <u>10kV</u>                                                                          |
| Efficiency (@35% Load) %   | N/A                                                                                  |
| Impedance Range            | <u>5.0 - 7.0%</u>                                                                    |
| Sound (db)                 | 40                                                                                   |
| Enclosure Type             | Core & Coil                                                                          |
| Enclosure Size             | See Core & Coil Chart                                                                |
| Finish/Colour              | N/A                                                                                  |
| Standards & Certifications | CSA Certified File No. LR34493, UL Listed File No. E110286, ISO 9001:2015 Registered |