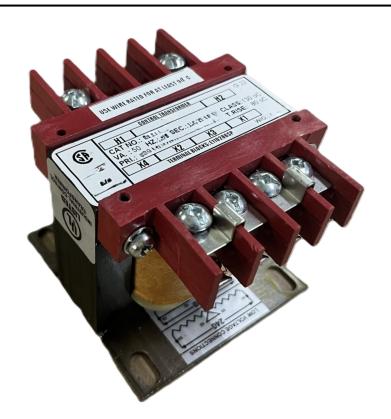

# 150VA 208 VOLTS TO 120/240 VOLTS SINGLE PHASE CONTROL TRANSFORMER

\$114.26 USD

Single Phase Control Transformer with a capacity of 150VA, transforming 208 Volts to 120/240 Volts

**SKU:** CS150B-K

**Categories:** Control Transformers

#### **PRODUCT SPECIFICATIONS**

| PRODUCT SPECIFICATIONS     |                                                                                      |
|----------------------------|--------------------------------------------------------------------------------------|
| Weight                     | 6 lbs                                                                                |
| Phases                     | 1                                                                                    |
| Connection                 | 1Ph-CT-SD-SD                                                                         |
| Primary Voltage            | 208                                                                                  |
| Primary Max Current        | 0.72A                                                                                |
| Primary Markings           | H1-H2                                                                                |
| Primary Terminals          | Terminals                                                                            |
| Secondary Voltage          | 120/240                                                                              |
| Secondary Max Current      | 1.25A                                                                                |
| Secondary Markings         | <u>X1-X2-X3-X4</u>                                                                   |
| Secondary Terminals        | Terminals                                                                            |
| Primary Taps               | N/A                                                                                  |
| Conductor Material         | Copper                                                                               |
| Temperatue Rise            | 80°C                                                                                 |
| Insuation Class            | 130°C (Class B)                                                                      |
| BIL (Insulation) Level     | <u>10kV</u>                                                                          |
| Efficiency (@35% Load) %   | N/A                                                                                  |
| Impedance Range            | <u>5.0 - 7.0%</u>                                                                    |
| Sound (db)                 | 40                                                                                   |
| Enclosure Type             | Core & Coil                                                                          |
| Enclosure Size             | See Core & Coil Chart                                                                |
| Finish/Colour              | N/A                                                                                  |
| Standards & Certifications | CSA Certified File No. LR34493, UL Listed File No. E110286, ISO 9001:2015 Registered |