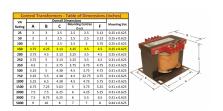

#### SCHEMATIC/DIAGRAM AND DIMENSION PICTURES

Single Phase Control Transformer with a capacity of 150VA, transforming 208 Volts to 120/240 Volts

#### **PRODUCT SPECIFICATIONS**

| PRODUCT SPECIFICATIONS     |                                                                                      |
|----------------------------|--------------------------------------------------------------------------------------|
| Weight                     | 6 lbs                                                                                |
| Phases                     | 1                                                                                    |
| Connection                 | 1Ph-CT-SD-SD                                                                         |
| Primary Voltage            | 208                                                                                  |
| Primary Max Current        | 0.72A                                                                                |
| Primary Markings           | H1-H2                                                                                |
| Primary Terminals          | Terminals                                                                            |
| Secondary Voltage          | 120/240                                                                              |
| Secondary Max Current      | 1.25A                                                                                |
| Secondary Markings         | <u>X1-X2-X3-X4</u>                                                                   |
| Secondary Terminals        | Terminals                                                                            |
| Primary Taps               | N/A                                                                                  |
| Conductor Material         | Copper                                                                               |
| Temperatue Rise            | 80°C                                                                                 |
| Insuation Class            | 130°C (Class B)                                                                      |
| BIL (Insulation) Level     | <u>10kV</u>                                                                          |
| Efficiency (@35% Load) %   | N/A                                                                                  |
| Impedance Range            | <u>5.0 - 7.0%</u>                                                                    |
| Sound (db)                 | 40                                                                                   |
| Enclosure Type             | Core & Coil                                                                          |
| Enclosure Size             | See Core & Coil Chart                                                                |
| Finish/Colour              | N/A                                                                                  |
| Standards & Certifications | CSA Certified File No. LR34493, UL Listed File No. E110286, ISO 9001:2015 Registered |