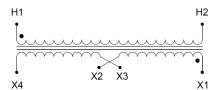

#### SCHEMATIC/DIAGRAM AND DIMENSION PICTURES

Single Phase Control Transformer with a capacity of 150VA, transforming 208 Volts to 120/240 Volts

#### **PRODUCT SPECIFICATIONS**

| PRODUCT SPECIFICATIONS     |                                                                                      |
|----------------------------|--------------------------------------------------------------------------------------|
| Weight                     | 6 lbs                                                                                |
| Phases                     | 1                                                                                    |
| Connection                 | 1Ph-CT-SD-SD                                                                         |
| Primary Voltage            | 208                                                                                  |
| Primary Max Current        | 0.72A                                                                                |
| Primary Markings           | H1-H2                                                                                |
| Primary Terminals          | Terminals                                                                            |
| Secondary Voltage          | 120/240                                                                              |
| Secondary Max Current      | 1.25A                                                                                |
| Secondary Markings         | <u>X1-X2-X3-X4</u>                                                                   |
| Secondary Terminals        | Terminals                                                                            |
| Primary Taps               | N/A                                                                                  |
| Conductor Material         | Copper                                                                               |
| Temperatue Rise            | 80°C                                                                                 |
| Insuation Class            | 130°C (Class B)                                                                      |
| BIL (Insulation) Level     | <u>10kV</u>                                                                          |
| Efficiency (@35% Load) %   | N/A                                                                                  |
| Impedance Range            | <u>5.0 - 7.0%</u>                                                                    |
| Sound (db)                 | 40                                                                                   |
| Enclosure Type             | Core & Coil                                                                          |
| Enclosure Size             | See Core & Coil Chart                                                                |
| Finish/Colour              | N/A                                                                                  |
| Standards & Certifications | CSA Certified File No. LR34493, UL Listed File No. E110286, ISO 9001:2015 Registered |