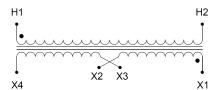

#### SCHEMATIC/DIAGRAM AND DIMENSION PICTURES

Single Phase Control Transformer with a capacity of 150VA, transforming 208 Volts to 120/240 Volts

#### PRODUCT SPECIFICATIONS

| PRODUCT SPECIFICATIONS     |                                                                                      |
|----------------------------|--------------------------------------------------------------------------------------|
| Weight                     | 6 lbs                                                                                |
| Phases                     | 1                                                                                    |
| Connection                 | 1Ph-CT-SD-SD                                                                         |
| Primary Voltage            | 208                                                                                  |
| Primary Max Current        | 0.72A                                                                                |
| Primary Markings           | H1-H2                                                                                |
| Primary Terminals          | <u>Terminals</u>                                                                     |
| Secondary Voltage          | 120/240                                                                              |
| Secondary Max Current      | 1.25A                                                                                |
| Secondary Markings         | <u>X1-X2-X3-X4</u>                                                                   |
| Secondary Terminals        | <u>Terminals</u>                                                                     |
| Primary Taps               | N/A                                                                                  |
| Conductor Material         | <u>Copper</u>                                                                        |
| Temperatue Rise            | 80°C                                                                                 |
| Insuation Class            | 130°C (Class B)                                                                      |
| BIL (Insulation) Level     | <u>10kV</u>                                                                          |
| Efficiency (@35% Load) %   | N/A                                                                                  |
| Impedance Range            | 5.0 - 7.0%                                                                           |
| Sound (db)                 | 40                                                                                   |
| Enclosure Type             | Core & Coil                                                                          |
| Enclosure Size             | See Core & Coil Chart                                                                |
| Finish/Colour              | N/A                                                                                  |
| Standards & Certifications | CSA Certified File No. LR34493, UL Listed File No. E110286, ISO 9001:2015 Registered |