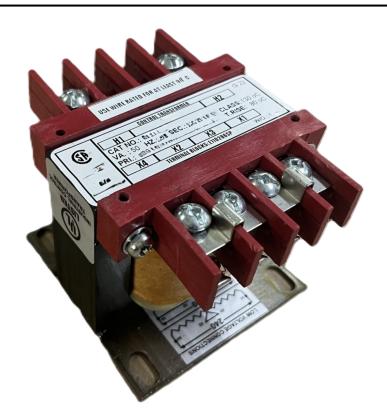

# 150VA 208 VOLTS TO 120/240 VOLTS SINGLE PHASE CONTROL TRANSFORMER

\$156.52 CAD

Single Phase Control Transformer with a capacity of 150VA, transforming 208 Volts to 120/240 Volts

**SKU:** CS150B-K

**Categories:** Control Transformers

#### PRODUCT SPECIFICATIONS

| PRODUCT SPECIFICATIONS     |                                                                                      |
|----------------------------|--------------------------------------------------------------------------------------|
| Weight                     | 6 lbs                                                                                |
| Phases                     | 1                                                                                    |
| Connection                 | 1Ph-CT-SD-SD                                                                         |
| Primary Voltage            | 208                                                                                  |
| Primary Max Current        | 0.72A                                                                                |
| Primary Markings           | H1-H2                                                                                |
| Primary Terminals          | <u>Terminals</u>                                                                     |
| Secondary Voltage          | 120/240                                                                              |
| Secondary Max Current      | 1.25A                                                                                |
| Secondary Markings         | <u>X1-X2-X3-X4</u>                                                                   |
| Secondary Terminals        | <u>Terminals</u>                                                                     |
| Primary Taps               | N/A                                                                                  |
| Conductor Material         | <u>Copper</u>                                                                        |
| Temperatue Rise            | 80°C                                                                                 |
| Insuation Class            | 130°C (Class B)                                                                      |
| BIL (Insulation) Level     | <u>10kV</u>                                                                          |
| Efficiency (@35% Load) %   | N/A                                                                                  |
| Impedance Range            | 5.0 - 7.0%                                                                           |
| Sound (db)                 | 40                                                                                   |
| Enclosure Type             | Core & Coil                                                                          |
| Enclosure Size             | See Core & Coil Chart                                                                |
| Finish/Colour              | N/A                                                                                  |
| Standards & Certifications | CSA Certified File No. LR34493, UL Listed File No. E110286, ISO 9001:2015 Registered |