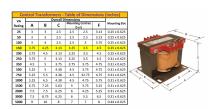

#### SCHEMATIC/DIAGRAM AND DIMENSION PICTURES

Single Phase Control Transformer with a capacity of 150VA, transforming 208 Volts to 120/240 Volts