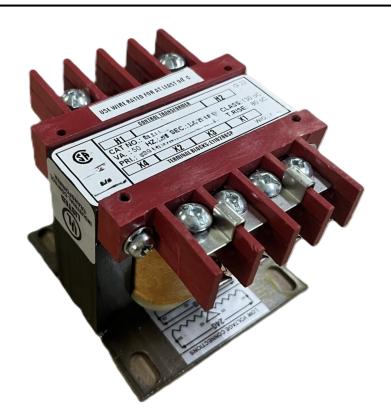

# 150VA 208 VOLTS TO 120/240 VOLTS SINGLE PHASE CONTROL TRANSFORMER

\$156.52 CAD

Single Phase Control Transformer with a capacity of 150VA, transforming 208 Volts to 120/240 Volts

**SKU:** CS150B-K

**Categories:** Control Transformers

### **PRODUCT SPECIFICATIONS**

| PRODUCT SPECIFICATIONS     |                                                                                      |
|----------------------------|--------------------------------------------------------------------------------------|
| Weight                     | 6 lbs                                                                                |
| Phases                     | 1                                                                                    |
| Connection                 | 1Ph-CT-SD-SD                                                                         |
| Primary Voltage            | 208                                                                                  |
| Primary Max Current        | <u>0.72A</u>                                                                         |
| Primary Markings           | <u>H1-H2</u>                                                                         |
| Primary Terminals          | <u>Terminals</u>                                                                     |
| Secondary Voltage          | 120/240                                                                              |
| Secondary Max Current      | 1.25A                                                                                |
| Secondary Markings         | <u>X1-X2-X3-X4</u>                                                                   |
| Secondary Terminals        | <u>Terminals</u>                                                                     |
| Primary Taps               | N/A                                                                                  |
| Conductor Material         | Copper                                                                               |
| Temperatue Rise            | 80°C                                                                                 |
| Insuation Class            | 130°C (Class B)                                                                      |
| BIL (Insulation) Level     | <u>10kV</u>                                                                          |
| Efficiency (@35% Load) %   | N/A                                                                                  |
| Impedance Range            | <u>5.0 - 7.0%</u>                                                                    |
| Sound (db)                 | 40                                                                                   |
| Enclosure Type             | Core & Coil                                                                          |
| Enclosure Size             | See Core & Coil Chart                                                                |
| Finish/Colour              | N/A                                                                                  |
| Standards & Certifications | CSA Certified File No. LR34493, UL Listed File No. E110286, ISO 9001:2015 Registered |