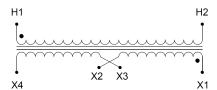

#### SCHEMATIC/DIAGRAM AND DIMENSION PICTURES

Single Phase Control Transformer with a capacity of 150VA, transforming 208 Volts to 120/240 Volts

### **PRODUCT SPECIFICATIONS**

| PRODUCT SPECIFICATIONS     |                                                                                      |
|----------------------------|--------------------------------------------------------------------------------------|
| Weight                     | 6 lbs                                                                                |
| Phases                     | 1                                                                                    |
| Connection                 | 1Ph-CT-SD-SD                                                                         |
| Primary Voltage            | 208                                                                                  |
| Primary Max Current        | <u>0.72A</u>                                                                         |
| Primary Markings           | <u>H1-H2</u>                                                                         |
| Primary Terminals          | <u>Terminals</u>                                                                     |
| Secondary Voltage          | 120/240                                                                              |
| Secondary Max Current      | 1.25A                                                                                |
| Secondary Markings         | <u>X1-X2-X3-X4</u>                                                                   |
| Secondary Terminals        | <u>Terminals</u>                                                                     |
| Primary Taps               | N/A                                                                                  |
| Conductor Material         | Copper                                                                               |
| Temperatue Rise            | 80°C                                                                                 |
| Insuation Class            | 130°C (Class B)                                                                      |
| BIL (Insulation) Level     | <u>10kV</u>                                                                          |
| Efficiency (@35% Load) %   | N/A                                                                                  |
| Impedance Range            | <u>5.0 - 7.0%</u>                                                                    |
| Sound (db)                 | 40                                                                                   |
| Enclosure Type             | Core & Coil                                                                          |
| Enclosure Size             | See Core & Coil Chart                                                                |
| Finish/Colour              | N/A                                                                                  |
| Standards & Certifications | CSA Certified File No. LR34493, UL Listed File No. E110286, ISO 9001:2015 Registered |