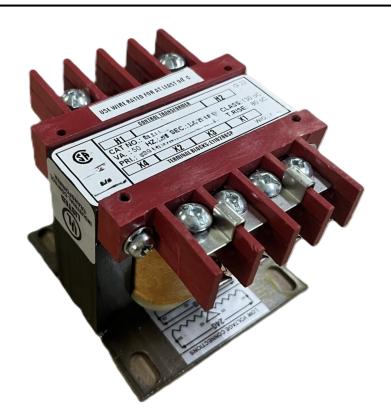

# 150VA 208 VOLTS TO 120/240 VOLTS SINGLE PHASE CONTROL TRANSFORMER

\$156.52 CAD

Single Phase Control Transformer with a capacity of 150VA, transforming 208 Volts to 120/240 Volts

**SKU:** CS150B-K

**Categories:** Control Transformers

#### SCHEMATIC/DIAGRAM AND DIMENSION PICTURES

Single Phase Control Transformer with a capacity of 150VA, transforming 208 Volts to 120/240 Volts