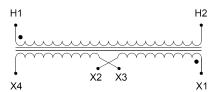

#### SCHEMATIC/DIAGRAM AND DIMENSION PICTURES

Single Phase Control Transformer with a capacity of 150VA, transforming 208 Volts to 120/240 Volts

### **PRODUCT SPECIFICATIONS**

| PRODUCT SPECIFICATIONS     |                                                                                      |
|----------------------------|--------------------------------------------------------------------------------------|
| Weight                     | 6 lbs                                                                                |
| Phases                     | 1                                                                                    |
| Connection                 | 1Ph-CT-SD-SD                                                                         |
| Primary Voltage            | 208                                                                                  |
| Primary Max Current        | <u>0.72A</u>                                                                         |
| Primary Markings           | <u>H1-H2</u>                                                                         |
| Primary Terminals          | <u>Terminals</u>                                                                     |
| Secondary Voltage          | 120/240                                                                              |
| Secondary Max Current      | 1.25A                                                                                |
| Secondary Markings         | <u>X1-X2-X3-X4</u>                                                                   |
| Secondary Terminals        | <u>Terminals</u>                                                                     |
| Primary Taps               | N/A                                                                                  |
| Conductor Material         | Copper                                                                               |
| Temperatue Rise            | 80°C                                                                                 |
| Insuation Class            | 130°C (Class B)                                                                      |
| BIL (Insulation) Level     | <u>10kV</u>                                                                          |
| Efficiency (@35% Load) %   | N/A                                                                                  |
| Impedance Range            | <u>5.0 - 7.0%</u>                                                                    |
| Sound (db)                 | 40                                                                                   |
| Enclosure Type             | Core & Coil                                                                          |
| Enclosure Size             | See Core & Coil Chart                                                                |
| Finish/Colour              | N/A                                                                                  |
| Standards & Certifications | CSA Certified File No. LR34493, UL Listed File No. E110286, ISO 9001:2015 Registered |