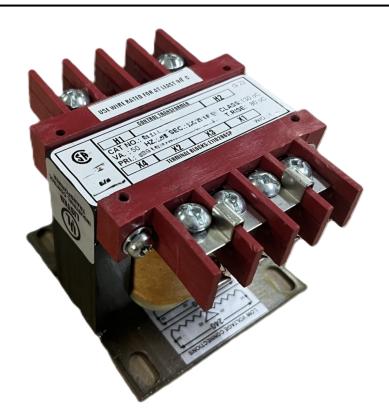

#### SCHEMATIC/DIAGRAM AND DIMENSION PICTURES

Single Phase Control Transformer with a capacity of 150VA, transforming 208 Volts to 120/240 Volts