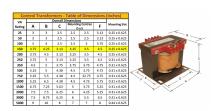

#### SCHEMATIC/DIAGRAM AND DIMENSION PICTURES

Single Phase Control Transformer with a capacity of 150VA, transforming 208 Volts to 120/240 Volts