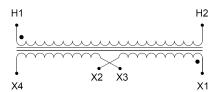

#### SCHEMATIC/DIAGRAM AND DIMENSION PICTURES

Single Phase Control Transformer with a capacity of 150VA, transforming 208 Volts to 120/240 Volts

#### **PRODUCT SPECIFICATIONS**

| PRODUCT SPECIFICATIONS     |                                                                                      |
|----------------------------|--------------------------------------------------------------------------------------|
| Weight                     | 6 lbs                                                                                |
| Phases                     | 1                                                                                    |
| Connection                 | 1Ph-CT-SD-SD                                                                         |
| Primary Voltage            | 208                                                                                  |
| Primary Max Current        | 0.72A                                                                                |
| Primary Markings           | H1-H2                                                                                |
| Primary Terminals          | Terminals                                                                            |
| Secondary Voltage          | 120/240                                                                              |
| Secondary Max Current      | 1.25A                                                                                |
| Secondary Markings         | <u>X1-X2-X3-X4</u>                                                                   |
| Secondary Terminals        | Terminals                                                                            |
| Primary Taps               | N/A                                                                                  |
| Conductor Material         | Copper                                                                               |
| Temperatue Rise            | 80°C                                                                                 |
| Insuation Class            | 130°C (Class B)                                                                      |
| BIL (Insulation) Level     | <u>10kV</u>                                                                          |
| Efficiency (@35% Load) %   | N/A                                                                                  |
| Impedance Range            | <u>5.0 - 7.0%</u>                                                                    |
| Sound (db)                 | 40                                                                                   |
| Enclosure Type             | Core & Coil                                                                          |
| Enclosure Size             | See Core & Coil Chart                                                                |
| Finish/Colour              | N/A                                                                                  |
| Standards & Certifications | CSA Certified File No. LR34493, UL Listed File No. E110286, ISO 9001:2015 Registered |