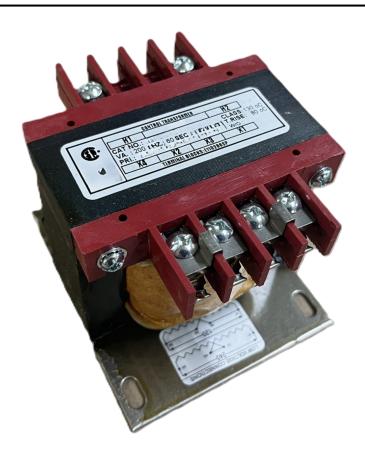

# 200VA 600 VOLTS TO 240/480 VOLTS SINGLE PHASE CONTROL TRANSFORMER

\$127.55 USD

Single Phase Control Transformer with a capacity of 200VA, transforming 600 Volts to 240/480 Volts

SKU: CS200J-L

**Categories:** Control Transformers

#### **SCHEMATIC/DIAGRAM AND DIMENSION PICTURES**

Single Phase Control Transformer with a capacity of 200VA, transforming 600 Volts to 240/480 Volts