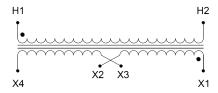

#### **SCHEMATIC/DIAGRAM AND DIMENSION PICTURES**

Single Phase Control Transformer with a capacity of 200VA, transforming 600 Volts to 240/480 Volts

### **PRODUCT SPECIFICATIONS**

| PRODUCT SPECIFICATIONS     |                                                                                      |
|----------------------------|--------------------------------------------------------------------------------------|
| Weight                     | 8 lbs                                                                                |
| Phases                     | 1                                                                                    |
| Connection                 | 1Ph-CT-SD-SD                                                                         |
| Primary Voltage            | 600                                                                                  |
| Primary Max Current        | <u>0.33A</u>                                                                         |
| Primary Markings           | H1-H2                                                                                |
| Primary Terminals          | <u>Terminals</u>                                                                     |
| Secondary Voltage          | 240/480                                                                              |
| Secondary Max Current      | <u>0.83A</u>                                                                         |
| Secondary Markings         | <u>X1-X2-X3-X4</u>                                                                   |
| Secondary Terminals        | <u>Terminals</u>                                                                     |
| Primary Taps               | N/A                                                                                  |
| Conductor Material         | Copper                                                                               |
| Temperatue Rise            | 80°C                                                                                 |
| Insuation Class            | 130°C (Class B)                                                                      |
| BIL (Insulation) Level     | <u>10kV</u>                                                                          |
| Efficiency (@35% Load) %   | N/A                                                                                  |
| Impedance Range            | <u>5.0 - 7.0%</u>                                                                    |
| Sound (db)                 | 40                                                                                   |
| Enclosure Type             | Core & Coil                                                                          |
| Enclosure Size             | See Core & Coil Chart                                                                |
| Finish/Colour              | N/A                                                                                  |
| Standards & Certifications | CSA Certified File No. LR34493, UL Listed File No. E110286, ISO 9001:2015 Registered |