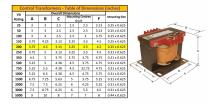

#### SCHEMATIC/DIAGRAM AND DIMENSION PICTURES

Single Phase Control Transformer with a capacity of 200VA, transforming 600 Volts to 240/480 Volts

**OFFICIAL QUOTE** 

#### **PRODUCT SPECIFICATIONS**

| Weight                     | 8 lbs                                                                                                 |
|----------------------------|-------------------------------------------------------------------------------------------------------|
| Phases                     | 1                                                                                                     |
| Connection                 | <u>1Ph-CT-SD-SD</u>                                                                                   |
| Primary Voltage            | <u>600</u>                                                                                            |
| Primary Max Current        | <u>0.33A</u>                                                                                          |
| Primary Markings           | <u>H1-H2</u>                                                                                          |
| Primary Terminals          | <u>Terminals</u>                                                                                      |
| Secondary Voltage          | 240/480                                                                                               |
| Secondary Max Current      | <u>0.83A</u>                                                                                          |
| Secondary Markings         | <u>X1-X2-X3-X4</u>                                                                                    |
| Secondary Terminals        | <u>Terminals</u>                                                                                      |
| Primary Taps               | N/A                                                                                                   |
| Conductor Material         | <u>Copper</u>                                                                                         |
| Temperatue Rise            | <u>80°C</u>                                                                                           |
| Insuation Class            | <u>130°C (Class B)</u>                                                                                |
| BIL (Insulation) Level     | <u>10kV</u>                                                                                           |
| Efficiency (@35% Load) %   | N/A                                                                                                   |
| Impedance Range            | <u>5.0 – 7.0%</u>                                                                                     |
| Sound (db)                 | <u>40</u>                                                                                             |
| Enclosure Type             | Core & Coil                                                                                           |
| Enclosure Size             | See Core & Coil Chart                                                                                 |
| Finish/Colour              | N/A                                                                                                   |
| Standards & Certifications | <u>CSA Certified File No. LR34493, UL Listed File No. E110286, ISO 9001:2015</u><br><u>Registered</u> |