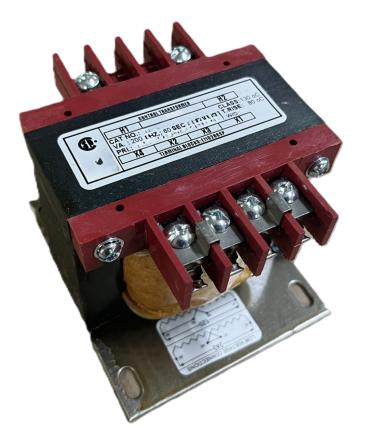

## \$174.72 CAD

Single Phase Control Transformer with a capacity of 200VA, transforming 600 Volts to 240/480 Volts

SKU: CS200J-L Categories: <u>Control Transformers</u>

#### **PRODUCT SPECIFICATIONS**

| Weight                     | 8 lbs                                                                                                 |
|----------------------------|-------------------------------------------------------------------------------------------------------|
| Phases                     | 1                                                                                                     |
| Connection                 | <u>1Ph-CT-SD-SD</u>                                                                                   |
| Primary Voltage            | <u>600</u>                                                                                            |
| Primary Max Current        | <u>0.33A</u>                                                                                          |
| Primary Markings           | <u>H1-H2</u>                                                                                          |
| Primary Terminals          | <u>Terminals</u>                                                                                      |
| Secondary Voltage          | 240/480                                                                                               |
| Secondary Max Current      | <u>0.83A</u>                                                                                          |
| Secondary Markings         | <u>X1-X2-X3-X4</u>                                                                                    |
| Secondary Terminals        | <u>Terminals</u>                                                                                      |
| Primary Taps               | N/A                                                                                                   |
| Conductor Material         | <u>Copper</u>                                                                                         |
| Temperatue Rise            | <u>80°C</u>                                                                                           |
| Insuation Class            | <u>130°C (Class B)</u>                                                                                |
| BIL (Insulation) Level     | <u>10kV</u>                                                                                           |
| Efficiency (@35% Load) %   | N/A                                                                                                   |
| Impedance Range            | <u>5.0 – 7.0%</u>                                                                                     |
| Sound (db)                 | <u>40</u>                                                                                             |
| Enclosure Type             | Core & Coil                                                                                           |
| Enclosure Size             | See Core & Coil Chart                                                                                 |
| Finish/Colour              | N/A                                                                                                   |
| Standards & Certifications | <u>CSA Certified File No. LR34493, UL Listed File No. E110286, ISO 9001:2015</u><br><u>Registered</u> |