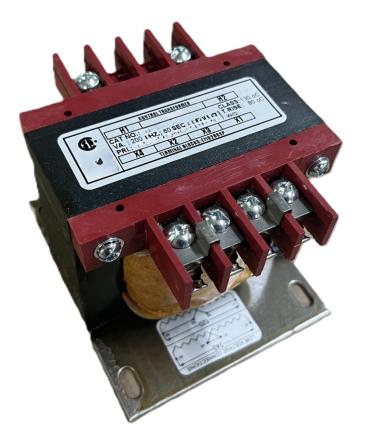

**OFFICIAL QUOTE** 

200VA 600 VOLTS TO 240/480 VOLTS SINGLE PHASE CONTROL TRANSFORMER

### 200VA 600 VOLTS TO 240/480 VOLTS SINGLE PHASE CONTROL TRANSFORMER

## \$174.72 CAD

Single Phase Control Transformer with a capacity of 200VA, transforming 600 Volts to 240/480 Volts

SKU: CS200J-L Categories: <u>Control Transformers</u>

#### **PRODUCT SPECIFICATIONS**

| Weight                     | 8 lbs                                                                                                 |
|----------------------------|-------------------------------------------------------------------------------------------------------|
| Phases                     | 1                                                                                                     |
| Connection                 | <u>1Ph-CT-SD-SD</u>                                                                                   |
| Primary Voltage            | <u>600</u>                                                                                            |
| Primary Max Current        | <u>0.33A</u>                                                                                          |
| Primary Markings           | <u>H1-H2</u>                                                                                          |
| Primary Terminals          | <u>Terminals</u>                                                                                      |
| Secondary Voltage          | 240/480                                                                                               |
| Secondary Max Current      | <u>0.83A</u>                                                                                          |
| Secondary Markings         | <u>X1-X2-X3-X4</u>                                                                                    |
| Secondary Terminals        | <u>Terminals</u>                                                                                      |
| Primary Taps               | N/A                                                                                                   |
| Conductor Material         | <u>Copper</u>                                                                                         |
| Temperatue Rise            | <u>80°C</u>                                                                                           |
| Insuation Class            | <u>130°C (Class B)</u>                                                                                |
| BIL (Insulation) Level     | <u>10kV</u>                                                                                           |
| Efficiency (@35% Load) %   | N/A                                                                                                   |
| Impedance Range            | <u>5.0 – 7.0%</u>                                                                                     |
| Sound (db)                 | <u>40</u>                                                                                             |
| Enclosure Type             | Core & Coil                                                                                           |
| Enclosure Size             | See Core & Coil Chart                                                                                 |
| Finish/Colour              | N/A                                                                                                   |
| Standards & Certifications | <u>CSA Certified File No. LR34493, UL Listed File No. E110286, ISO 9001:2015</u><br><u>Registered</u> |