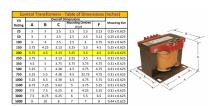

#### **SCHEMATIC/DIAGRAM AND DIMENSION PICTURES**

Single Phase Control Transformer with a capacity of 200VA, transforming 600 Volts to 240/480 Volts