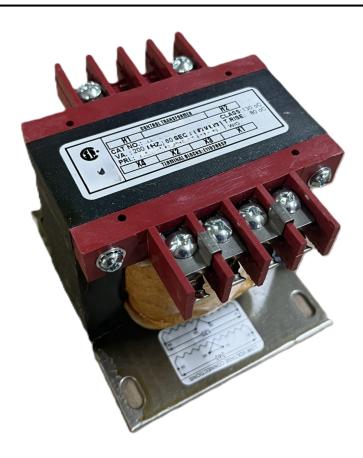

# 200VA 600 VOLTS TO 240/480 VOLTS SINGLE PHASE CONTROL TRANSFORMER

\$174.72 CAD

Single Phase Control Transformer with a capacity of 200VA, transforming 600 Volts to 240/480 Volts

SKU: CS200J-L

**Categories:** Control Transformers

### **PRODUCT SPECIFICATIONS**

| PRODUCT SPECIFICATIONS     |                                                                                      |
|----------------------------|--------------------------------------------------------------------------------------|
| Weight                     | 8 lbs                                                                                |
| Phases                     | 1                                                                                    |
| Connection                 | 1Ph-CT-SD-SD                                                                         |
| Primary Voltage            | 600                                                                                  |
| Primary Max Current        | <u>0.33A</u>                                                                         |
| Primary Markings           | H1-H2                                                                                |
| Primary Terminals          | <u>Terminals</u>                                                                     |
| Secondary Voltage          | 240/480                                                                              |
| Secondary Max Current      | <u>0.83A</u>                                                                         |
| Secondary Markings         | <u>X1-X2-X3-X4</u>                                                                   |
| Secondary Terminals        | <u>Terminals</u>                                                                     |
| Primary Taps               | N/A                                                                                  |
| Conductor Material         | Copper                                                                               |
| Temperatue Rise            | 80°C                                                                                 |
| Insuation Class            | 130°C (Class B)                                                                      |
| BIL (Insulation) Level     | <u>10kV</u>                                                                          |
| Efficiency (@35% Load) %   | N/A                                                                                  |
| Impedance Range            | <u>5.0 - 7.0%</u>                                                                    |
| Sound (db)                 | 40                                                                                   |
| Enclosure Type             | Core & Coil                                                                          |
| Enclosure Size             | See Core & Coil Chart                                                                |
| Finish/Colour              | N/A                                                                                  |
| Standards & Certifications | CSA Certified File No. LR34493, UL Listed File No. E110286, ISO 9001:2015 Registered |