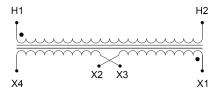

#### **SCHEMATIC/DIAGRAM AND DIMENSION PICTURES**

Single Phase Control Transformer with a capacity of 200VA, transforming 600 Volts to 240/480 Volts

### **PRODUCT SPECIFICATIONS**

| PRODUCT SPECIFICATIONS     |                                                                                      |
|----------------------------|--------------------------------------------------------------------------------------|
| Weight                     | 8 lbs                                                                                |
| Phases                     | 1                                                                                    |
| Connection                 | 1Ph-CT-SD-SD                                                                         |
| Primary Voltage            | 600                                                                                  |
| Primary Max Current        | <u>0.33A</u>                                                                         |
| Primary Markings           | H1-H2                                                                                |
| Primary Terminals          | <u>Terminals</u>                                                                     |
| Secondary Voltage          | 240/480                                                                              |
| Secondary Max Current      | <u>0.83A</u>                                                                         |
| Secondary Markings         | <u>X1-X2-X3-X4</u>                                                                   |
| Secondary Terminals        | <u>Terminals</u>                                                                     |
| Primary Taps               | N/A                                                                                  |
| Conductor Material         | Copper                                                                               |
| Temperatue Rise            | 80°C                                                                                 |
| Insuation Class            | 130°C (Class B)                                                                      |
| BIL (Insulation) Level     | <u>10kV</u>                                                                          |
| Efficiency (@35% Load) %   | N/A                                                                                  |
| Impedance Range            | <u>5.0 - 7.0%</u>                                                                    |
| Sound (db)                 | 40                                                                                   |
| Enclosure Type             | Core & Coil                                                                          |
| Enclosure Size             | See Core & Coil Chart                                                                |
| Finish/Colour              | N/A                                                                                  |
| Standards & Certifications | CSA Certified File No. LR34493, UL Listed File No. E110286, ISO 9001:2015 Registered |