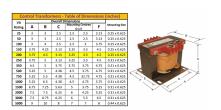

#### **SCHEMATIC/DIAGRAM AND DIMENSION PICTURES**

Single Phase Control Transformer with a capacity of 200VA, transforming 600 Volts to 240/480 Volts

## **PRODUCT SPECIFICATIONS**

| Weight                     | 8 lbs                                                                                 |
|----------------------------|---------------------------------------------------------------------------------------|
| Phases                     | 1                                                                                     |
| Connection                 | 1Ph-CT-SD-SD                                                                          |
| Primary Voltage            | 600                                                                                   |
| Primary Max Current        | <u>0.33A</u>                                                                          |
| Primary Markings           | H1-H2                                                                                 |
| Primary Terminals          | <u>Terminals</u>                                                                      |
| Secondary Voltage          | 240/480                                                                               |
| Secondary Max Current      | 0.83A                                                                                 |
| Secondary Markings         | <u>X1-X2-X3-X4</u>                                                                    |
| Secondary Terminals        | <u>Terminals</u>                                                                      |
| Primary Taps               | N/A                                                                                   |
| Conductor Material         | Copper                                                                                |
| Temperatue Rise            | 80°C                                                                                  |
| Insuation Class            | 130°C (Class B)                                                                       |
| BIL (Insulation) Level     | <u>10kV</u>                                                                           |
| Efficiency (@35% Load) %   | N/A                                                                                   |
| Impedance Range            | 5.0 - 7.0%                                                                            |
| Sound (db)                 | 40                                                                                    |
| Enclosure Type             | Core & Coil                                                                           |
| Enclosure Size             | See Core & Coil Chart                                                                 |
| Finish/Colour              | N/A                                                                                   |
| Standards & Certifications | CSA Certified File No. LR34493, UL Listed File No. E110286, ISO 9001:2015  Registered |