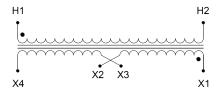

#### **SCHEMATIC/DIAGRAM AND DIMENSION PICTURES**

Single Phase Control Transformer with a capacity of 200VA, transforming 600 Volts to 240/480 Volts

## **PRODUCT SPECIFICATIONS**

| Weight                     | 8 lbs                                                                                 |
|----------------------------|---------------------------------------------------------------------------------------|
| Phases                     | 1                                                                                     |
| Connection                 | 1Ph-CT-SD-SD                                                                          |
| Primary Voltage            | 600                                                                                   |
| Primary Max Current        | <u>0.33A</u>                                                                          |
| Primary Markings           | H1-H2                                                                                 |
| Primary Terminals          | <u>Terminals</u>                                                                      |
| Secondary Voltage          | 240/480                                                                               |
| Secondary Max Current      | 0.83A                                                                                 |
| Secondary Markings         | <u>X1-X2-X3-X4</u>                                                                    |
| Secondary Terminals        | <u>Terminals</u>                                                                      |
| Primary Taps               | N/A                                                                                   |
| Conductor Material         | Copper                                                                                |
| Temperatue Rise            | 80°C                                                                                  |
| Insuation Class            | 130°C (Class B)                                                                       |
| BIL (Insulation) Level     | <u>10kV</u>                                                                           |
| Efficiency (@35% Load) %   | N/A                                                                                   |
| Impedance Range            | 5.0 - 7.0%                                                                            |
| Sound (db)                 | 40                                                                                    |
| Enclosure Type             | Core & Coil                                                                           |
| Enclosure Size             | See Core & Coil Chart                                                                 |
| Finish/Colour              | N/A                                                                                   |
| Standards & Certifications | CSA Certified File No. LR34493, UL Listed File No. E110286, ISO 9001:2015  Registered |