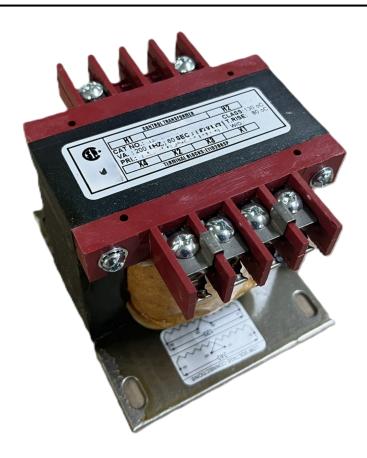

# 200VA 600 VOLTS TO 240/480 VOLTS SINGLE PHASE CONTROL TRANSFORMER

\$127.55 USD

Single Phase Control Transformer with a capacity of 200VA, transforming 600 Volts to 240/480 Volts

SKU: CS200J-L

**Categories:** Control Transformers

## **PRODUCT SPECIFICATIONS**

| Weight                     | 8 lbs                                                                                 |
|----------------------------|---------------------------------------------------------------------------------------|
| Phases                     | 1                                                                                     |
| Connection                 | 1Ph-CT-SD-SD                                                                          |
| Primary Voltage            | 600                                                                                   |
| Primary Max Current        | <u>0.33A</u>                                                                          |
| Primary Markings           | H1-H2                                                                                 |
| Primary Terminals          | <u>Terminals</u>                                                                      |
| Secondary Voltage          | 240/480                                                                               |
| Secondary Max Current      | 0.83A                                                                                 |
| Secondary Markings         | <u>X1-X2-X3-X4</u>                                                                    |
| Secondary Terminals        | <u>Terminals</u>                                                                      |
| Primary Taps               | N/A                                                                                   |
| Conductor Material         | Copper                                                                                |
| Temperatue Rise            | 80°C                                                                                  |
| Insuation Class            | 130°C (Class B)                                                                       |
| BIL (Insulation) Level     | <u>10kV</u>                                                                           |
| Efficiency (@35% Load) %   | N/A                                                                                   |
| Impedance Range            | 5.0 - 7.0%                                                                            |
| Sound (db)                 | 40                                                                                    |
| Enclosure Type             | Core & Coil                                                                           |
| Enclosure Size             | See Core & Coil Chart                                                                 |
| Finish/Colour              | N/A                                                                                   |
| Standards & Certifications | CSA Certified File No. LR34493, UL Listed File No. E110286, ISO 9001:2015  Registered |