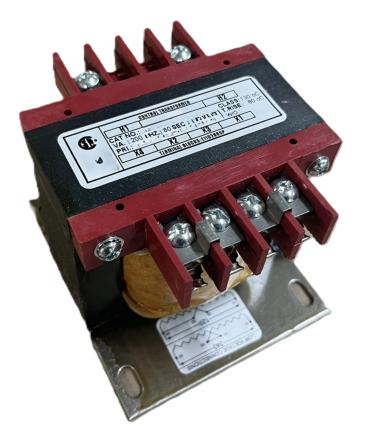

## \$127.55 USD

Single Phase Control Transformer with a capacity of 200VA, transforming 600 Volts to 240/480 Volts

SKU: CS200J-L Categories: <u>Control Transformers</u>

#### **PRODUCT SPECIFICATIONS**

| Weight                     | 8 lbs                                                                                                 |
|----------------------------|-------------------------------------------------------------------------------------------------------|
| Phases                     | 1                                                                                                     |
| Connection                 | <u>1Ph-CT-SD-SD</u>                                                                                   |
| Primary Voltage            | <u>600</u>                                                                                            |
| Primary Max Current        | <u>0.33A</u>                                                                                          |
| Primary Markings           | <u>H1-H2</u>                                                                                          |
| Primary Terminals          | <u>Terminals</u>                                                                                      |
| Secondary Voltage          | 240/480                                                                                               |
| Secondary Max Current      | <u>0.83A</u>                                                                                          |
| Secondary Markings         | <u>X1-X2-X3-X4</u>                                                                                    |
| Secondary Terminals        | <u>Terminals</u>                                                                                      |
| Primary Taps               | N/A                                                                                                   |
| Conductor Material         | <u>Copper</u>                                                                                         |
| Temperatue Rise            | <u>80°C</u>                                                                                           |
| Insuation Class            | <u>130°C (Class B)</u>                                                                                |
| BIL (Insulation) Level     | <u>10kV</u>                                                                                           |
| Efficiency (@35% Load) %   | N/A                                                                                                   |
| Impedance Range            | <u>5.0 – 7.0%</u>                                                                                     |
| Sound (db)                 | <u>40</u>                                                                                             |
| Enclosure Type             | Core & Coil                                                                                           |
| Enclosure Size             | See Core & Coil Chart                                                                                 |
| Finish/Colour              | N/A                                                                                                   |
| Standards & Certifications | <u>CSA Certified File No. LR34493, UL Listed File No. E110286, ISO 9001:2015</u><br><u>Registered</u> |