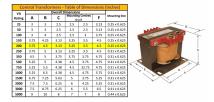

#### SCHEMATIC/DIAGRAM AND DIMENSION PICTURES

Single Phase Control Transformer with a capacity of 200VA, transforming 600 Volts to 240/480 Volts

**OFFICIAL QUOTE** 

#### **PRODUCT SPECIFICATIONS**

| Weight                     | 8 lbs                                                                                                 |
|----------------------------|-------------------------------------------------------------------------------------------------------|
| Phases                     | 1                                                                                                     |
| Connection                 | <u>1Ph-CT-SD-SD</u>                                                                                   |
| Primary Voltage            | <u>600</u>                                                                                            |
| Primary Max Current        | <u>0.33A</u>                                                                                          |
| Primary Markings           | <u>H1-H2</u>                                                                                          |
| Primary Terminals          | <u>Terminals</u>                                                                                      |
| Secondary Voltage          | 240/480                                                                                               |
| Secondary Max Current      | <u>0.83A</u>                                                                                          |
| Secondary Markings         | <u>X1-X2-X3-X4</u>                                                                                    |
| Secondary Terminals        | <u>Terminals</u>                                                                                      |
| Primary Taps               | N/A                                                                                                   |
| Conductor Material         | <u>Copper</u>                                                                                         |
| Temperatue Rise            | <u>80°C</u>                                                                                           |
| Insuation Class            | <u>130°C (Class B)</u>                                                                                |
| BIL (Insulation) Level     | <u>10kV</u>                                                                                           |
| Efficiency (@35% Load) %   | N/A                                                                                                   |
| Impedance Range            | <u>5.0 – 7.0%</u>                                                                                     |
| Sound (db)                 | <u>40</u>                                                                                             |
| Enclosure Type             | Core & Coil                                                                                           |
| Enclosure Size             | See Core & Coil Chart                                                                                 |
| Finish/Colour              | N/A                                                                                                   |
| Standards & Certifications | <u>CSA Certified File No. LR34493, UL Listed File No. E110286, ISO 9001:2015</u><br><u>Registered</u> |