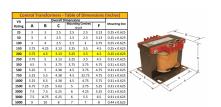

#### **SCHEMATIC/DIAGRAM AND DIMENSION PICTURES**

Single Phase Control Transformer with a capacity of 200VA, transforming 600 Volts to 240/480 Volts