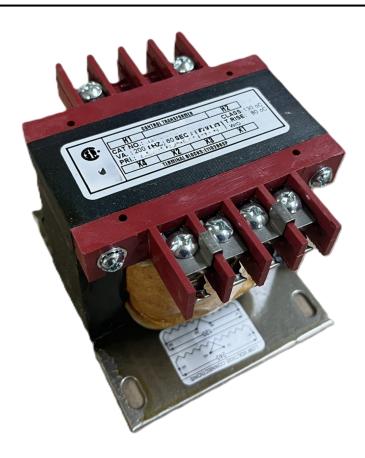

# 200VA 600 VOLTS TO 240/480 VOLTS SINGLE PHASE CONTROL TRANSFORMER

\$174.72 CAD

Single Phase Control Transformer with a capacity of 200VA, transforming 600 Volts to 240/480 Volts

SKU: CS200J-L

**Categories:** Control Transformers

# 200VA 600 VOLTS TO 240/480 VOLTS SINGLE PHASE CONTROL TRANSFORMER

# 200VA 600 VOLTS TO 240/480 VOLTS SINGLE PHASE CONTROL TRANSFORMER

| VA                   | 200        |
|----------------------|------------|
| Country/Manufacturer | Canada/RPM |