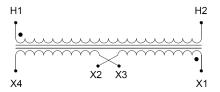

#### **SCHEMATIC/DIAGRAM AND DIMENSION PICTURES**

Single Phase Control Transformer with a capacity of 200VA, transforming 600 Volts to 240/480 Volts

## **PRODUCT SPECIFICATIONS**

| PRODUCT SPECIFICATIONS     |                                                                                      |
|----------------------------|--------------------------------------------------------------------------------------|
| Weight                     | 8 lbs                                                                                |
| Phases                     | 1                                                                                    |
| Connection                 | 1Ph-CT-SD-SD                                                                         |
| Primary Voltage            | 600                                                                                  |
| Primary Max Current        | <u>0.33A</u>                                                                         |
| Primary Markings           | H1-H2                                                                                |
| Primary Terminals          | <u>Terminals</u>                                                                     |
| Secondary Voltage          | 240/480                                                                              |
| Secondary Max Current      | <u>0.83A</u>                                                                         |
| Secondary Markings         | <u>X1-X2-X3-X4</u>                                                                   |
| Secondary Terminals        | <u>Terminals</u>                                                                     |
| Primary Taps               | N/A                                                                                  |
| Conductor Material         | Copper                                                                               |
| Temperatue Rise            | 80°C                                                                                 |
| Insuation Class            | 130°C (Class B)                                                                      |
| BIL (Insulation) Level     | <u>10kV</u>                                                                          |
| Efficiency (@35% Load) %   | N/A                                                                                  |
| Impedance Range            | <u>5.0 - 7.0%</u>                                                                    |
| Sound (db)                 | 40                                                                                   |
| Enclosure Type             | Core & Coil                                                                          |
| Enclosure Size             | See Core & Coil Chart                                                                |
| Finish/Colour              | N/A                                                                                  |
| Standards & Certifications | CSA Certified File No. LR34493, UL Listed File No. E110286, ISO 9001:2015 Registered |