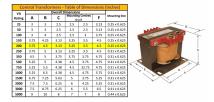

#### SCHEMATIC/DIAGRAM AND DIMENSION PICTURES

Single Phase Control Transformer with a capacity of 200VA, transforming 600 Volts to 240/480 Volts

**OFFICIAL QUOTE** 