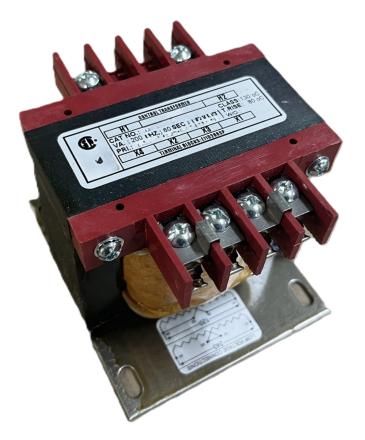

### 200VA 600 VOLTS TO 240/480 VOLTS SINGLE PHASE CONTROL TRANSFORMER

## \$174.72 CAD

Single Phase Control Transformer with a capacity of 200VA, transforming 600 Volts to 240/480 Volts

SKU: CS200J-L Categories: <u>Control Transformers</u>

#### **PRODUCT SPECIFICATIONS**

| Weight                     | 8 lbs                                                                                                 |
|----------------------------|-------------------------------------------------------------------------------------------------------|
| Phases                     | 1                                                                                                     |
| Connection                 | <u>1Ph-CT-SD-SD</u>                                                                                   |
| Primary Voltage            | <u>600</u>                                                                                            |
| Primary Max Current        | <u>0.33A</u>                                                                                          |
| Primary Markings           | <u>H1-H2</u>                                                                                          |
| Primary Terminals          | <u>Terminals</u>                                                                                      |
| Secondary Voltage          | 240/480                                                                                               |
| Secondary Max Current      | <u>0.83A</u>                                                                                          |
| Secondary Markings         | <u>X1-X2-X3-X4</u>                                                                                    |
| Secondary Terminals        | <u>Terminals</u>                                                                                      |
| Primary Taps               | N/A                                                                                                   |
| Conductor Material         | <u>Copper</u>                                                                                         |
| Temperatue Rise            | <u>80°C</u>                                                                                           |
| Insuation Class            | <u>130°C (Class B)</u>                                                                                |
| BIL (Insulation) Level     | <u>10kV</u>                                                                                           |
| Efficiency (@35% Load) %   | N/A                                                                                                   |
| Impedance Range            | <u>5.0 – 7.0%</u>                                                                                     |
| Sound (db)                 | <u>40</u>                                                                                             |
| Enclosure Type             | Core & Coil                                                                                           |
| Enclosure Size             | See Core & Coil Chart                                                                                 |
| Finish/Colour              | N/A                                                                                                   |
| Standards & Certifications | <u>CSA Certified File No. LR34493, UL Listed File No. E110286, ISO 9001:2015</u><br><u>Registered</u> |