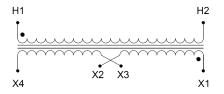

#### SCHEMATIC/DIAGRAM AND DIMENSION PICTURES

Single Phase Control Transformer with a capacity of 200VA, transforming 600 Volts to 240/480 Volts

**OFFICIAL QUOTE** 

#### **PRODUCT SPECIFICATIONS**

| Weight                     | 8 lbs                                                                                                 |
|----------------------------|-------------------------------------------------------------------------------------------------------|
| Phases                     | 1                                                                                                     |
| Connection                 | <u>1Ph-CT-SD-SD</u>                                                                                   |
| Primary Voltage            | <u>600</u>                                                                                            |
| Primary Max Current        | <u>0.33A</u>                                                                                          |
| Primary Markings           | <u>H1-H2</u>                                                                                          |
| Primary Terminals          | <u>Terminals</u>                                                                                      |
| Secondary Voltage          | 240/480                                                                                               |
| Secondary Max Current      | <u>0.83A</u>                                                                                          |
| Secondary Markings         | <u>X1-X2-X3-X4</u>                                                                                    |
| Secondary Terminals        | <u>Terminals</u>                                                                                      |
| Primary Taps               | N/A                                                                                                   |
| Conductor Material         | <u>Copper</u>                                                                                         |
| Temperatue Rise            | <u>80°C</u>                                                                                           |
| Insuation Class            | <u>130°C (Class B)</u>                                                                                |
| BIL (Insulation) Level     | <u>10kV</u>                                                                                           |
| Efficiency (@35% Load) %   | N/A                                                                                                   |
| Impedance Range            | <u>5.0 – 7.0%</u>                                                                                     |
| Sound (db)                 | <u>40</u>                                                                                             |
| Enclosure Type             | Core & Coil                                                                                           |
| Enclosure Size             | See Core & Coil Chart                                                                                 |
| Finish/Colour              | N/A                                                                                                   |
| Standards & Certifications | <u>CSA Certified File No. LR34493, UL Listed File No. E110286, ISO 9001:2015</u><br><u>Registered</u> |