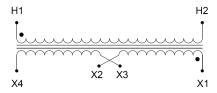

#### **SCHEMATIC/DIAGRAM AND DIMENSION PICTURES**

Single Phase Control Transformer with a capacity of 200VA, transforming 208 Volts to 120/240 Volts

#### **PRODUCT SPECIFICATIONS**

| PRODUCT SPECIFICATIONS     |                                                                                      |
|----------------------------|--------------------------------------------------------------------------------------|
| Weight                     | 8 lbs                                                                                |
| Phases                     | 1                                                                                    |
| Connection                 | 1Ph-CT-SD-SD                                                                         |
| Primary Voltage            | 208                                                                                  |
| Primary Max Current        | 0.96A                                                                                |
| Primary Markings           | <u>H1-H2</u>                                                                         |
| Primary Terminals          | <u>Terminals</u>                                                                     |
| Secondary Voltage          | 120/240                                                                              |
| Secondary Max Current      | 1.67A                                                                                |
| Secondary Markings         | <u>X1-X2-X3-X4</u>                                                                   |
| Secondary Terminals        | <u>Terminals</u>                                                                     |
| Primary Taps               | N/A                                                                                  |
| Conductor Material         | Copper                                                                               |
| Temperatue Rise            | 80°C                                                                                 |
| Insuation Class            | 130°C (Class B)                                                                      |
| BIL (Insulation) Level     | <u>10kV</u>                                                                          |
| Efficiency (@35% Load) %   | N/A                                                                                  |
| Impedance Range            | 5.0 - 7.0%                                                                           |
| Sound (db)                 | 40                                                                                   |
| Enclosure Type             | Core & Coil                                                                          |
| Enclosure Size             | See Core & Coil Chart                                                                |
| Finish/Colour              | N/A                                                                                  |
| Standards & Certifications | CSA Certified File No. LR34493, UL Listed File No. E110286, ISO 9001:2015 Registered |