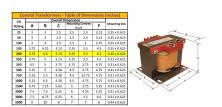

#### **SCHEMATIC/DIAGRAM AND DIMENSION PICTURES**

Single Phase Control Transformer with a capacity of 200VA, transforming 208 Volts to 120/240 Volts