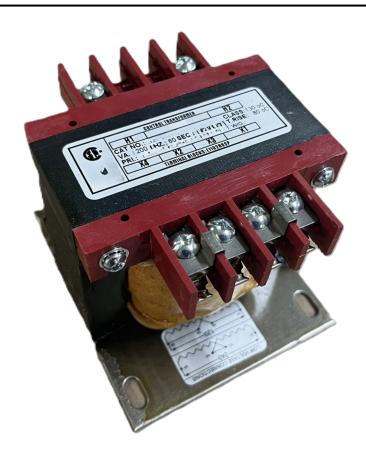

# 200VA 208 VOLTS TO 120/240 VOLTS SINGLE PHASE CONTROL TRANSFORMER

\$128.68 USD

Single Phase Control Transformer with a capacity of 200VA, transforming 208 Volts to 120/240 Volts

SKU: CS200B-K

**Categories:** Control Transformers

#### **PRODUCT SPECIFICATIONS**

| PRODUCT SPECIFICATIONS     |                                                                                      |
|----------------------------|--------------------------------------------------------------------------------------|
| Weight                     | 8 lbs                                                                                |
| Phases                     | 1                                                                                    |
| Connection                 | 1Ph-CT-SD-SD                                                                         |
| Primary Voltage            | 208                                                                                  |
| Primary Max Current        | 0.96A                                                                                |
| Primary Markings           | <u>H1-H2</u>                                                                         |
| Primary Terminals          | <u>Terminals</u>                                                                     |
| Secondary Voltage          | 120/240                                                                              |
| Secondary Max Current      | 1.67A                                                                                |
| Secondary Markings         | <u>X1-X2-X3-X4</u>                                                                   |
| Secondary Terminals        | <u>Terminals</u>                                                                     |
| Primary Taps               | N/A                                                                                  |
| Conductor Material         | Copper                                                                               |
| Temperatue Rise            | 80°C                                                                                 |
| Insuation Class            | 130°C (Class B)                                                                      |
| BIL (Insulation) Level     | <u>10kV</u>                                                                          |
| Efficiency (@35% Load) %   | N/A                                                                                  |
| Impedance Range            | 5.0 - 7.0%                                                                           |
| Sound (db)                 | 40                                                                                   |
| Enclosure Type             | Core & Coil                                                                          |
| Enclosure Size             | See Core & Coil Chart                                                                |
| Finish/Colour              | N/A                                                                                  |
| Standards & Certifications | CSA Certified File No. LR34493, UL Listed File No. E110286, ISO 9001:2015 Registered |