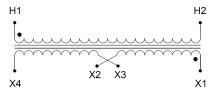

#### **SCHEMATIC/DIAGRAM AND DIMENSION PICTURES**

Single Phase Control Transformer with a capacity of 200VA, transforming 208 Volts to 120/240 Volts

## **PRODUCT SPECIFICATIONS**

| PRODUCT SPECIFICATIONS     |                                                                                      |
|----------------------------|--------------------------------------------------------------------------------------|
| Weight                     | 8 lbs                                                                                |
| Phases                     | 1                                                                                    |
| Connection                 | 1Ph-CT-SD-SD                                                                         |
| Primary Voltage            | 208                                                                                  |
| Primary Max Current        | <u>0.96A</u>                                                                         |
| Primary Markings           | H1-H2                                                                                |
| Primary Terminals          | <u>Terminals</u>                                                                     |
| Secondary Voltage          | 120/240                                                                              |
| Secondary Max Current      | 1.67A                                                                                |
| Secondary Markings         | <u>X1-X2-X3-X4</u>                                                                   |
| Secondary Terminals        | <u>Terminals</u>                                                                     |
| Primary Taps               | N/A                                                                                  |
| Conductor Material         | <u>Copper</u>                                                                        |
| Temperatue Rise            | 80°C                                                                                 |
| Insuation Class            | 130°C (Class B)                                                                      |
| BIL (Insulation) Level     | <u>10kV</u>                                                                          |
| Efficiency (@35% Load) %   | N/A                                                                                  |
| Impedance Range            | <u>5.0 – 7.0%</u>                                                                    |
| Sound (db)                 | 40                                                                                   |
| Enclosure Type             | Core & Coil                                                                          |
| Enclosure Size             | See Core & Coil Chart                                                                |
| Finish/Colour              | N/A                                                                                  |
| Standards & Certifications | CSA Certified File No. LR34493, UL Listed File No. E110286, ISO 9001:2015 Registered |