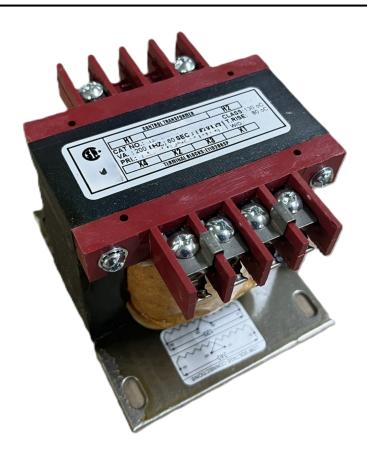

# 200VA 208 VOLTS TO 120/240 VOLTS SINGLE PHASE CONTROL TRANSFORMER

\$174.72 CAD

Single Phase Control Transformer with a capacity of 200VA, transforming 208 Volts to 120/240 Volts

SKU: CS200B-K

**Categories:** Control Transformers

## **PRODUCT SPECIFICATIONS**

| PRODUCT SPECIFICATIONS     |                                                                                      |
|----------------------------|--------------------------------------------------------------------------------------|
| Weight                     | 8 lbs                                                                                |
| Phases                     | 1                                                                                    |
| Connection                 | 1Ph-CT-SD-SD                                                                         |
| Primary Voltage            | 208                                                                                  |
| Primary Max Current        | <u>0.96A</u>                                                                         |
| Primary Markings           | H1-H2                                                                                |
| Primary Terminals          | <u>Terminals</u>                                                                     |
| Secondary Voltage          | 120/240                                                                              |
| Secondary Max Current      | 1.67A                                                                                |
| Secondary Markings         | <u>X1-X2-X3-X4</u>                                                                   |
| Secondary Terminals        | <u>Terminals</u>                                                                     |
| Primary Taps               | N/A                                                                                  |
| Conductor Material         | <u>Copper</u>                                                                        |
| Temperatue Rise            | 80°C                                                                                 |
| Insuation Class            | 130°C (Class B)                                                                      |
| BIL (Insulation) Level     | <u>10kV</u>                                                                          |
| Efficiency (@35% Load) %   | N/A                                                                                  |
| Impedance Range            | <u>5.0 – 7.0%</u>                                                                    |
| Sound (db)                 | 40                                                                                   |
| Enclosure Type             | Core & Coil                                                                          |
| Enclosure Size             | See Core & Coil Chart                                                                |
| Finish/Colour              | N/A                                                                                  |
| Standards & Certifications | CSA Certified File No. LR34493, UL Listed File No. E110286, ISO 9001:2015 Registered |