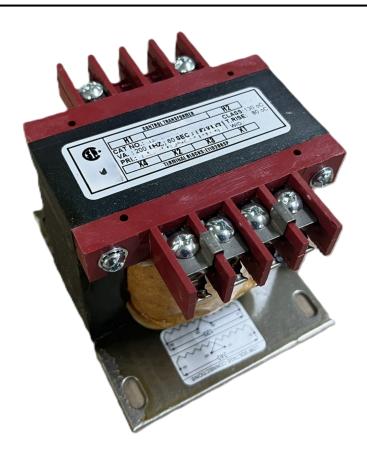

# 200VA 208 VOLTS TO 120/240 VOLTS SINGLE PHASE CONTROL TRANSFORMER

\$128.68 USD

Single Phase Control Transformer with a capacity of 200VA, transforming 208 Volts to 120/240 Volts

SKU: CS200B-K

**Categories:** Control Transformers

#### **SCHEMATIC/DIAGRAM AND DIMENSION PICTURES**

Single Phase Control Transformer with a capacity of 200VA, transforming 208 Volts to 120/240 Volts

### **PRODUCT SPECIFICATIONS**

| PRODUCT SPECIFICATIONS     |                                                                                      |
|----------------------------|--------------------------------------------------------------------------------------|
| Weight                     | 8 lbs                                                                                |
| Phases                     | 1                                                                                    |
| Connection                 | 1Ph-CT-SD-SD                                                                         |
| Primary Voltage            | 208                                                                                  |
| Primary Max Current        | <u>0.96A</u>                                                                         |
| Primary Markings           | H1-H2                                                                                |
| Primary Terminals          | <u>Terminals</u>                                                                     |
| Secondary Voltage          | 120/240                                                                              |
| Secondary Max Current      | 1.67A                                                                                |
| Secondary Markings         | <u>X1-X2-X3-X4</u>                                                                   |
| Secondary Terminals        | <u>Terminals</u>                                                                     |
| Primary Taps               | N/A                                                                                  |
| Conductor Material         | <u>Copper</u>                                                                        |
| Temperatue Rise            | 80°C                                                                                 |
| Insuation Class            | 130°C (Class B)                                                                      |
| BIL (Insulation) Level     | <u>10kV</u>                                                                          |
| Efficiency (@35% Load) %   | N/A                                                                                  |
| Impedance Range            | <u>5.0 – 7.0%</u>                                                                    |
| Sound (db)                 | 40                                                                                   |
| Enclosure Type             | Core & Coil                                                                          |
| Enclosure Size             | See Core & Coil Chart                                                                |
| Finish/Colour              | N/A                                                                                  |
| Standards & Certifications | CSA Certified File No. LR34493, UL Listed File No. E110286, ISO 9001:2015 Registered |