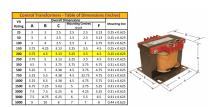

#### **SCHEMATIC/DIAGRAM AND DIMENSION PICTURES**

Single Phase Control Transformer with a capacity of 200VA, transforming 208 Volts to 120/240 Volts