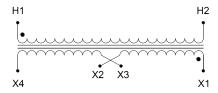

#### **SCHEMATIC/DIAGRAM AND DIMENSION PICTURES**

Single Phase Control Transformer with a capacity of 200VA, transforming 208 Volts to 120/240 Volts

### **PRODUCT SPECIFICATIONS**

| PRODUCT SPECIFICATIONS     |                                                                                      |
|----------------------------|--------------------------------------------------------------------------------------|
| Weight                     | 8 lbs                                                                                |
| Phases                     | 1                                                                                    |
| Connection                 | 1Ph-CT-SD-SD                                                                         |
| Primary Voltage            | 208                                                                                  |
| Primary Max Current        | <u>0.96A</u>                                                                         |
| Primary Markings           | H1-H2                                                                                |
| Primary Terminals          | <u>Terminals</u>                                                                     |
| Secondary Voltage          | 120/240                                                                              |
| Secondary Max Current      | 1.67A                                                                                |
| Secondary Markings         | <u>X1-X2-X3-X4</u>                                                                   |
| Secondary Terminals        | <u>Terminals</u>                                                                     |
| Primary Taps               | N/A                                                                                  |
| Conductor Material         | <u>Copper</u>                                                                        |
| Temperatue Rise            | 80°C                                                                                 |
| Insuation Class            | 130°C (Class B)                                                                      |
| BIL (Insulation) Level     | <u>10kV</u>                                                                          |
| Efficiency (@35% Load) %   | N/A                                                                                  |
| Impedance Range            | <u>5.0 – 7.0%</u>                                                                    |
| Sound (db)                 | 40                                                                                   |
| Enclosure Type             | Core & Coil                                                                          |
| Enclosure Size             | See Core & Coil Chart                                                                |
| Finish/Colour              | N/A                                                                                  |
| Standards & Certifications | CSA Certified File No. LR34493, UL Listed File No. E110286, ISO 9001:2015 Registered |