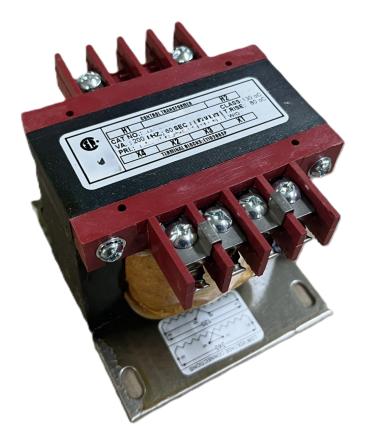

# \$127.55 USD

Single Phase Control Transformer with a capacity of 200VA, transforming 208 Volts to 120/240 Volts

SKU: CS200B-K Categories: <u>Control Transformers</u>

#### **PRODUCT SPECIFICATIONS**

| Weight                     | 8 lbs                                                                                                 |
|----------------------------|-------------------------------------------------------------------------------------------------------|
| Phases                     | 1                                                                                                     |
| Connection                 | <u>1Ph-CT-SD-SD</u>                                                                                   |
| Primary Voltage            | <u>208</u>                                                                                            |
| Primary Max Current        | <u>0.96A</u>                                                                                          |
| Primary Markings           | <u>H1-H2</u>                                                                                          |
| Primary Terminals          | <u>Terminals</u>                                                                                      |
| Secondary Voltage          | <u>120/240</u>                                                                                        |
| Secondary Max Current      | <u>1.67A</u>                                                                                          |
| Secondary Markings         | <u>X1-X2-X3-X4</u>                                                                                    |
| Secondary Terminals        | <u>Terminals</u>                                                                                      |
| Primary Taps               | N/A                                                                                                   |
| Conductor Material         | <u>Copper</u>                                                                                         |
| Temperatue Rise            | <u>80°C</u>                                                                                           |
| Insuation Class            | <u>130°C (Class B)</u>                                                                                |
| BIL (Insulation) Level     | <u>10kV</u>                                                                                           |
| Efficiency (@35% Load) %   | <u>N/A</u>                                                                                            |
| Impedance Range            | <u>5.0 – 7.0%</u>                                                                                     |
| Sound (db)                 | <u>40</u>                                                                                             |
| Enclosure Type             | Core & Coil                                                                                           |
| Enclosure Size             | See Core & Coil Chart                                                                                 |
| Finish/Colour              | N/A                                                                                                   |
| Standards & Certifications | <u>CSA Certified File No. LR34493, UL Listed File No. E110286, ISO 9001:2015</u><br><u>Registered</u> |