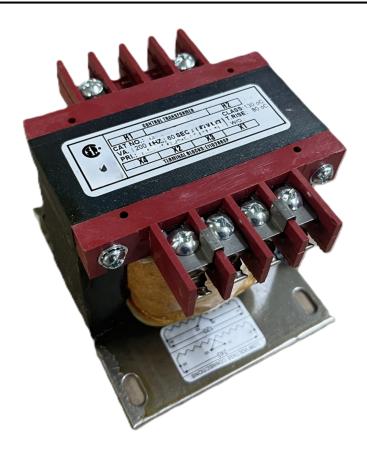

# 200VA 208 VOLTS TO 120/240 VOLTS SINGLE PHASE CONTROL TRANSFORMER

\$128.68 USD

Single Phase Control Transformer with a capacity of 200VA, transforming 208 Volts to 120/240 Volts

**SKU:** CS200B-K

**Categories:** Control Transformers

#### **SCHEMATIC/DIAGRAM AND DIMENSION PICTURES**

Single Phase Control Transformer with a capacity of 200VA, transforming 208 Volts to 120/240 Volts