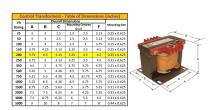

#### **SCHEMATIC/DIAGRAM AND DIMENSION PICTURES**

Single Phase Control Transformer with a capacity of 200VA, transforming 208 Volts to 120/240 Volts