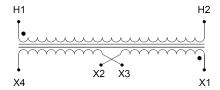

#### **SCHEMATIC/DIAGRAM AND DIMENSION PICTURES**

Single Phase Control Transformer with a capacity of 200VA, transforming 208 Volts to 120/240 Volts

### **PRODUCT SPECIFICATIONS**

| PRODUCT SPECIFICATIONS     |                                                                                      |
|----------------------------|--------------------------------------------------------------------------------------|
| Weight                     | 8 lbs                                                                                |
| Phases                     | 1                                                                                    |
| Connection                 | 1Ph-CT-SD-SD                                                                         |
| Primary Voltage            | 208                                                                                  |
| Primary Max Current        | <u>0.96A</u>                                                                         |
| Primary Markings           | H1-H2                                                                                |
| Primary Terminals          | <u>Terminals</u>                                                                     |
| Secondary Voltage          | 120/240                                                                              |
| Secondary Max Current      | 1.67A                                                                                |
| Secondary Markings         | <u>X1-X2-X3-X4</u>                                                                   |
| Secondary Terminals        | <u>Terminals</u>                                                                     |
| Primary Taps               | N/A                                                                                  |
| Conductor Material         | <u>Copper</u>                                                                        |
| Temperatue Rise            | 80°C                                                                                 |
| Insuation Class            | 130°C (Class B)                                                                      |
| BIL (Insulation) Level     | <u>10kV</u>                                                                          |
| Efficiency (@35% Load) %   | N/A                                                                                  |
| Impedance Range            | <u>5.0 – 7.0%</u>                                                                    |
| Sound (db)                 | 40                                                                                   |
| Enclosure Type             | Core & Coil                                                                          |
| Enclosure Size             | See Core & Coil Chart                                                                |
| Finish/Colour              | N/A                                                                                  |
| Standards & Certifications | CSA Certified File No. LR34493, UL Listed File No. E110286, ISO 9001:2015 Registered |