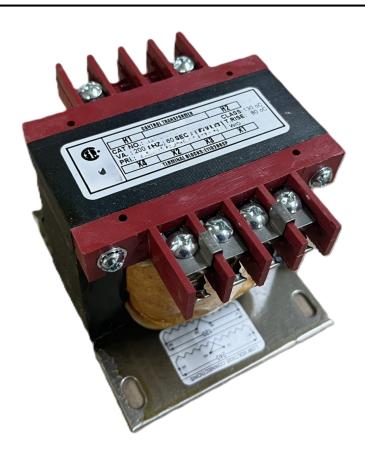

# 200VA 208 VOLTS TO 120/240 VOLTS SINGLE PHASE CONTROL TRANSFORMER

\$174.72 CAD

Single Phase Control Transformer with a capacity of 200VA, transforming 208 Volts to 120/240 Volts

**SKU**: CS200B-K

**Categories:** Control Transformers

#### **SCHEMATIC/DIAGRAM AND DIMENSION PICTURES**

Single Phase Control Transformer with a capacity of 200VA, transforming 208 Volts to 120/240 Volts

#### PRODUCT SPECIFICATIONS

| PRODUCT SPECIFICATIONS     |                                                                                      |
|----------------------------|--------------------------------------------------------------------------------------|
| Weight                     | 8 lbs                                                                                |
| Phases                     | 1                                                                                    |
| Connection                 | 1Ph-CT-SD-SD                                                                         |
| Primary Voltage            | 208                                                                                  |
| Primary Max Current        | 0.96A                                                                                |
| Primary Markings           | <u>H1-H2</u>                                                                         |
| Primary Terminals          | <u>Terminals</u>                                                                     |
| Secondary Voltage          | 120/240                                                                              |
| Secondary Max Current      | 1.67A                                                                                |
| Secondary Markings         | <u>X1-X2-X3-X4</u>                                                                   |
| Secondary Terminals        | <u>Terminals</u>                                                                     |
| Primary Taps               | N/A                                                                                  |
| Conductor Material         | Copper                                                                               |
| Temperatue Rise            | 80°C                                                                                 |
| Insuation Class            | 130°C (Class B)                                                                      |
| BIL (Insulation) Level     | <u>10kV</u>                                                                          |
| Efficiency (@35% Load) %   | N/A                                                                                  |
| Impedance Range            | <u>5.0 – 7.0%</u>                                                                    |
| Sound (db)                 | 40                                                                                   |
| Enclosure Type             | Core & Coil                                                                          |
| Enclosure Size             | See Core & Coil Chart                                                                |
| Finish/Colour              | N/A                                                                                  |
| Standards & Certifications | CSA Certified File No. LR34493, UL Listed File No. E110286, ISO 9001:2015 Registered |