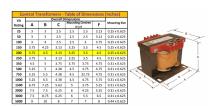

#### **SCHEMATIC/DIAGRAM AND DIMENSION PICTURES**

Single Phase Control Transformer with a capacity of 200VA, transforming 208 Volts to 120/240 Volts

#### PRODUCT SPECIFICATIONS

| PRODUCT SPECIFICATIONS     |                                                                                      |
|----------------------------|--------------------------------------------------------------------------------------|
| Weight                     | 8 lbs                                                                                |
| Phases                     | 1                                                                                    |
| Connection                 | 1Ph-CT-SD-SD                                                                         |
| Primary Voltage            | 208                                                                                  |
| Primary Max Current        | 0.96A                                                                                |
| Primary Markings           | <u>H1-H2</u>                                                                         |
| Primary Terminals          | <u>Terminals</u>                                                                     |
| Secondary Voltage          | 120/240                                                                              |
| Secondary Max Current      | 1.67A                                                                                |
| Secondary Markings         | <u>X1-X2-X3-X4</u>                                                                   |
| Secondary Terminals        | <u>Terminals</u>                                                                     |
| Primary Taps               | N/A                                                                                  |
| Conductor Material         | Copper                                                                               |
| Temperatue Rise            | 80°C                                                                                 |
| Insuation Class            | 130°C (Class B)                                                                      |
| BIL (Insulation) Level     | <u>10kV</u>                                                                          |
| Efficiency (@35% Load) %   | N/A                                                                                  |
| Impedance Range            | <u>5.0 – 7.0%</u>                                                                    |
| Sound (db)                 | 40                                                                                   |
| Enclosure Type             | Core & Coil                                                                          |
| Enclosure Size             | See Core & Coil Chart                                                                |
| Finish/Colour              | N/A                                                                                  |
| Standards & Certifications | CSA Certified File No. LR34493, UL Listed File No. E110286, ISO 9001:2015 Registered |