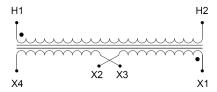

#### **SCHEMATIC/DIAGRAM AND DIMENSION PICTURES**

Single Phase Control Transformer with a capacity of 200VA, transforming 208 Volts to 120/240 Volts

#### PRODUCT SPECIFICATIONS

| PRODUCT SPECIFICATIONS     |                                                                                      |
|----------------------------|--------------------------------------------------------------------------------------|
| Weight                     | 8 lbs                                                                                |
| Phases                     | 1                                                                                    |
| Connection                 | 1Ph-CT-SD-SD                                                                         |
| Primary Voltage            | 208                                                                                  |
| Primary Max Current        | 0.96A                                                                                |
| Primary Markings           | <u>H1-H2</u>                                                                         |
| Primary Terminals          | <u>Terminals</u>                                                                     |
| Secondary Voltage          | 120/240                                                                              |
| Secondary Max Current      | 1.67A                                                                                |
| Secondary Markings         | <u>X1-X2-X3-X4</u>                                                                   |
| Secondary Terminals        | <u>Terminals</u>                                                                     |
| Primary Taps               | N/A                                                                                  |
| Conductor Material         | Copper                                                                               |
| Temperatue Rise            | 80°C                                                                                 |
| Insuation Class            | 130°C (Class B)                                                                      |
| BIL (Insulation) Level     | <u>10kV</u>                                                                          |
| Efficiency (@35% Load) %   | N/A                                                                                  |
| Impedance Range            | <u>5.0 – 7.0%</u>                                                                    |
| Sound (db)                 | 40                                                                                   |
| Enclosure Type             | Core & Coil                                                                          |
| Enclosure Size             | See Core & Coil Chart                                                                |
| Finish/Colour              | N/A                                                                                  |
| Standards & Certifications | CSA Certified File No. LR34493, UL Listed File No. E110286, ISO 9001:2015 Registered |