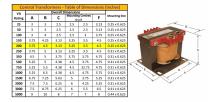

#### SCHEMATIC/DIAGRAM AND DIMENSION PICTURES

Single Phase Control Transformer with a capacity of 200VA, transforming 208 Volts to 120/240 Volts

**OFFICIAL QUOTE** 

#### **PRODUCT SPECIFICATIONS**

| Weight                     | 8 lbs                                                                                                 |
|----------------------------|-------------------------------------------------------------------------------------------------------|
| Phases                     | 1                                                                                                     |
| Connection                 | <u>1Ph-CT-SD-SD</u>                                                                                   |
| Primary Voltage            | <u>208</u>                                                                                            |
| Primary Max Current        | <u>0.96A</u>                                                                                          |
| Primary Markings           | <u>H1-H2</u>                                                                                          |
| Primary Terminals          | <u>Terminals</u>                                                                                      |
| Secondary Voltage          | <u>120/240</u>                                                                                        |
| Secondary Max Current      | <u>1.67A</u>                                                                                          |
| Secondary Markings         | <u>X1-X2-X3-X4</u>                                                                                    |
| Secondary Terminals        | <u>Terminals</u>                                                                                      |
| Primary Taps               | N/A                                                                                                   |
| Conductor Material         | <u>Copper</u>                                                                                         |
| Temperatue Rise            | <u>80°C</u>                                                                                           |
| Insuation Class            | <u>130°C (Class B)</u>                                                                                |
| BIL (Insulation) Level     | <u>10kV</u>                                                                                           |
| Efficiency (@35% Load) %   | <u>N/A</u>                                                                                            |
| Impedance Range            | <u>5.0 – 7.0%</u>                                                                                     |
| Sound (db)                 | <u>40</u>                                                                                             |
| Enclosure Type             | Core & Coil                                                                                           |
| Enclosure Size             | See Core & Coil Chart                                                                                 |
| Finish/Colour              | N/A                                                                                                   |
| Standards & Certifications | <u>CSA Certified File No. LR34493, UL Listed File No. E110286, ISO 9001:2015</u><br><u>Registered</u> |