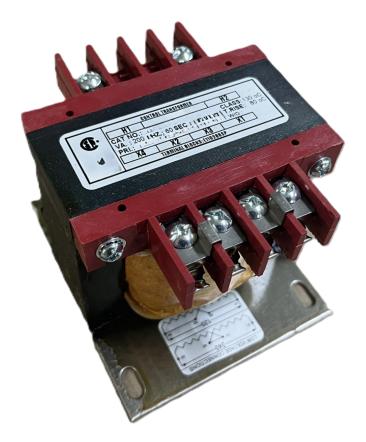

# \$174.72 CAD

Single Phase Control Transformer with a capacity of 200VA, transforming 208 Volts to 120/240 Volts

SKU: CS200B-K Categories: <u>Control Transformers</u>

#### **PRODUCT SPECIFICATIONS**

| Weight                     | 8 lbs                                                                                                 |
|----------------------------|-------------------------------------------------------------------------------------------------------|
| Phases                     | 1                                                                                                     |
| Connection                 | <u>1Ph-CT-SD-SD</u>                                                                                   |
| Primary Voltage            | <u>208</u>                                                                                            |
| Primary Max Current        | <u>0.96A</u>                                                                                          |
| Primary Markings           | <u>H1-H2</u>                                                                                          |
| Primary Terminals          | <u>Terminals</u>                                                                                      |
| Secondary Voltage          | <u>120/240</u>                                                                                        |
| Secondary Max Current      | <u>1.67A</u>                                                                                          |
| Secondary Markings         | <u>X1-X2-X3-X4</u>                                                                                    |
| Secondary Terminals        | <u>Terminals</u>                                                                                      |
| Primary Taps               | N/A                                                                                                   |
| Conductor Material         | <u>Copper</u>                                                                                         |
| Temperatue Rise            | <u>80°C</u>                                                                                           |
| Insuation Class            | <u>130°C (Class B)</u>                                                                                |
| BIL (Insulation) Level     | <u>10kV</u>                                                                                           |
| Efficiency (@35% Load) %   | <u>N/A</u>                                                                                            |
| Impedance Range            | <u>5.0 – 7.0%</u>                                                                                     |
| Sound (db)                 | <u>40</u>                                                                                             |
| Enclosure Type             | Core & Coil                                                                                           |
| Enclosure Size             | See Core & Coil Chart                                                                                 |
| Finish/Colour              | N/A                                                                                                   |
| Standards & Certifications | <u>CSA Certified File No. LR34493, UL Listed File No. E110286, ISO 9001:2015</u><br><u>Registered</u> |