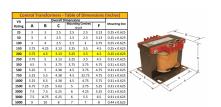

#### **SCHEMATIC/DIAGRAM AND DIMENSION PICTURES**

Single Phase Control Transformer with a capacity of 200VA, transforming 208 Volts to 120/240 Volts