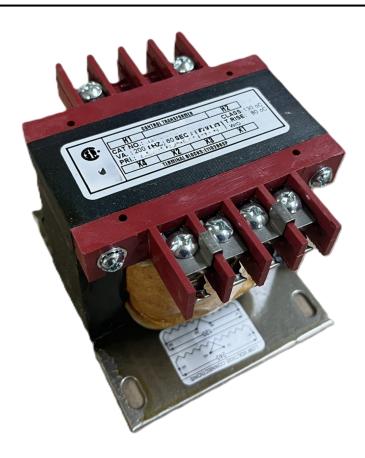

# 200VA 208 VOLTS TO 120/240 VOLTS SINGLE PHASE CONTROL TRANSFORMER

\$174.72 CAD

Single Phase Control Transformer with a capacity of 200VA, transforming 208 Volts to 120/240 Volts

SKU: CS200B-K

**Categories:** Control Transformers

## **PRODUCT SPECIFICATIONS**

| PRODUCT SPECIFICATIONS     |                                                                                      |
|----------------------------|--------------------------------------------------------------------------------------|
| Weight                     | 8 lbs                                                                                |
| Phases                     | 1                                                                                    |
| Connection                 | 1Ph-CT-SD-SD                                                                         |
| Primary Voltage            | 208                                                                                  |
| Primary Max Current        | <u>0.96A</u>                                                                         |
| Primary Markings           | H1-H2                                                                                |
| Primary Terminals          | <u>Terminals</u>                                                                     |
| Secondary Voltage          | 120/240                                                                              |
| Secondary Max Current      | 1.67A                                                                                |
| Secondary Markings         | <u>X1-X2-X3-X4</u>                                                                   |
| Secondary Terminals        | <u>Terminals</u>                                                                     |
| Primary Taps               | N/A                                                                                  |
| Conductor Material         | <u>Copper</u>                                                                        |
| Temperatue Rise            | 80°C                                                                                 |
| Insuation Class            | 130°C (Class B)                                                                      |
| BIL (Insulation) Level     | <u>10kV</u>                                                                          |
| Efficiency (@35% Load) %   | N/A                                                                                  |
| Impedance Range            | <u>5.0 – 7.0%</u>                                                                    |
| Sound (db)                 | 40                                                                                   |
| Enclosure Type             | Core & Coil                                                                          |
| Enclosure Size             | See Core & Coil Chart                                                                |
| Finish/Colour              | N/A                                                                                  |
| Standards & Certifications | CSA Certified File No. LR34493, UL Listed File No. E110286, ISO 9001:2015 Registered |