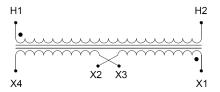

#### **SCHEMATIC/DIAGRAM AND DIMENSION PICTURES**

Single Phase Control Transformer with a capacity of 200VA, transforming 208 Volts to 120/240 Volts

## **PRODUCT SPECIFICATIONS**

| PRODUCT SPECIFICATIONS     |                                                                                      |
|----------------------------|--------------------------------------------------------------------------------------|
| Weight                     | 8 lbs                                                                                |
| Phases                     | 1                                                                                    |
| Connection                 | 1Ph-CT-SD-SD                                                                         |
| Primary Voltage            | 208                                                                                  |
| Primary Max Current        | <u>0.96A</u>                                                                         |
| Primary Markings           | H1-H2                                                                                |
| Primary Terminals          | <u>Terminals</u>                                                                     |
| Secondary Voltage          | 120/240                                                                              |
| Secondary Max Current      | 1.67A                                                                                |
| Secondary Markings         | <u>X1-X2-X3-X4</u>                                                                   |
| Secondary Terminals        | <u>Terminals</u>                                                                     |
| Primary Taps               | N/A                                                                                  |
| Conductor Material         | <u>Copper</u>                                                                        |
| Temperatue Rise            | 80°C                                                                                 |
| Insuation Class            | 130°C (Class B)                                                                      |
| BIL (Insulation) Level     | <u>10kV</u>                                                                          |
| Efficiency (@35% Load) %   | N/A                                                                                  |
| Impedance Range            | <u>5.0 – 7.0%</u>                                                                    |
| Sound (db)                 | 40                                                                                   |
| Enclosure Type             | Core & Coil                                                                          |
| Enclosure Size             | See Core & Coil Chart                                                                |
| Finish/Colour              | N/A                                                                                  |
| Standards & Certifications | CSA Certified File No. LR34493, UL Listed File No. E110286, ISO 9001:2015 Registered |