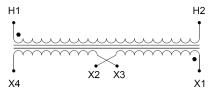

#### **SCHEMATIC/DIAGRAM AND DIMENSION PICTURES**

Single Phase Control Transformer with a capacity of 200VA, transforming 208 Volts to 120/240 Volts

#### PRODUCT SPECIFICATIONS

| PRODUCT SPECIFICATIONS     |                                                                                      |
|----------------------------|--------------------------------------------------------------------------------------|
| Weight                     | 8 lbs                                                                                |
| Phases                     | 1                                                                                    |
| Connection                 | 1Ph-CT-SD-SD                                                                         |
| Primary Voltage            | 208                                                                                  |
| Primary Max Current        | 0.96A                                                                                |
| Primary Markings           | H1-H2                                                                                |
| Primary Terminals          | <u>Terminals</u>                                                                     |
| Secondary Voltage          | 120/240                                                                              |
| Secondary Max Current      | 1.67A                                                                                |
| Secondary Markings         | <u>X1-X2-X3-X4</u>                                                                   |
| Secondary Terminals        | <u>Terminals</u>                                                                     |
| Primary Taps               | N/A                                                                                  |
| Conductor Material         | <u>Copper</u>                                                                        |
| Temperatue Rise            | 80°C                                                                                 |
| Insuation Class            | 130°C (Class B)                                                                      |
| BIL (Insulation) Level     | <u>10kV</u>                                                                          |
| Efficiency (@35% Load) %   | N/A                                                                                  |
| Impedance Range            | <u>5.0 - 7.0%</u>                                                                    |
| Sound (db)                 | 40                                                                                   |
| Enclosure Type             | Core & Coil                                                                          |
| Enclosure Size             | See Core & Coil Chart                                                                |
| Finish/Colour              | N/A                                                                                  |
| Standards & Certifications | CSA Certified File No. LR34493, UL Listed File No. E110286, ISO 9001:2015 Registered |