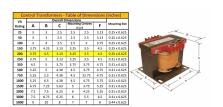

#### **SCHEMATIC/DIAGRAM AND DIMENSION PICTURES**

Single Phase Control Transformer with a capacity of 200VA, transforming 208 Volts to 120/240 Volts

#### PRODUCT SPECIFICATIONS

| PRODUCT SPECIFICATIONS     |                                                                                      |
|----------------------------|--------------------------------------------------------------------------------------|
| Weight                     | 8 lbs                                                                                |
| Phases                     | 1                                                                                    |
| Connection                 | 1Ph-CT-SD-SD                                                                         |
| Primary Voltage            | 208                                                                                  |
| Primary Max Current        | 0.96A                                                                                |
| Primary Markings           | H1-H2                                                                                |
| Primary Terminals          | <u>Terminals</u>                                                                     |
| Secondary Voltage          | 120/240                                                                              |
| Secondary Max Current      | 1.67A                                                                                |
| Secondary Markings         | <u>X1-X2-X3-X4</u>                                                                   |
| Secondary Terminals        | <u>Terminals</u>                                                                     |
| Primary Taps               | N/A                                                                                  |
| Conductor Material         | <u>Copper</u>                                                                        |
| Temperatue Rise            | 80°C                                                                                 |
| Insuation Class            | 130°C (Class B)                                                                      |
| BIL (Insulation) Level     | <u>10kV</u>                                                                          |
| Efficiency (@35% Load) %   | N/A                                                                                  |
| Impedance Range            | <u>5.0 - 7.0%</u>                                                                    |
| Sound (db)                 | 40                                                                                   |
| Enclosure Type             | Core & Coil                                                                          |
| Enclosure Size             | See Core & Coil Chart                                                                |
| Finish/Colour              | N/A                                                                                  |
| Standards & Certifications | CSA Certified File No. LR34493, UL Listed File No. E110286, ISO 9001:2015 Registered |