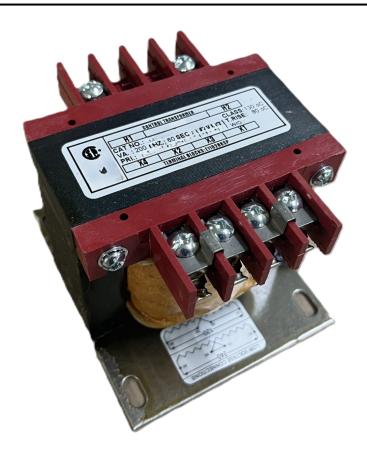

# 200VA 208 VOLTS TO 120/240 VOLTS SINGLE PHASE CONTROL TRANSFORMER

\$174.72 CAD

Single Phase Control Transformer with a capacity of 200VA, transforming 208 Volts to 120/240 Volts

SKU: CS200B-K

**Categories:** Control Transformers

#### PRODUCT SPECIFICATIONS

| PRODUCT SPECIFICATIONS     |                                                                                      |
|----------------------------|--------------------------------------------------------------------------------------|
| Weight                     | 8 lbs                                                                                |
| Phases                     | 1                                                                                    |
| Connection                 | 1Ph-CT-SD-SD                                                                         |
| Primary Voltage            | 208                                                                                  |
| Primary Max Current        | 0.96A                                                                                |
| Primary Markings           | H1-H2                                                                                |
| Primary Terminals          | <u>Terminals</u>                                                                     |
| Secondary Voltage          | 120/240                                                                              |
| Secondary Max Current      | 1.67A                                                                                |
| Secondary Markings         | <u>X1-X2-X3-X4</u>                                                                   |
| Secondary Terminals        | <u>Terminals</u>                                                                     |
| Primary Taps               | N/A                                                                                  |
| Conductor Material         | <u>Copper</u>                                                                        |
| Temperatue Rise            | 80°C                                                                                 |
| Insuation Class            | 130°C (Class B)                                                                      |
| BIL (Insulation) Level     | <u>10kV</u>                                                                          |
| Efficiency (@35% Load) %   | N/A                                                                                  |
| Impedance Range            | <u>5.0 - 7.0%</u>                                                                    |
| Sound (db)                 | 40                                                                                   |
| Enclosure Type             | Core & Coil                                                                          |
| Enclosure Size             | See Core & Coil Chart                                                                |
| Finish/Colour              | N/A                                                                                  |
| Standards & Certifications | CSA Certified File No. LR34493, UL Listed File No. E110286, ISO 9001:2015 Registered |