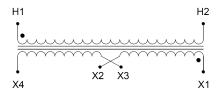

#### SCHEMATIC/DIAGRAM AND DIMENSION PICTURES

Single Phase Control Transformer with a capacity of 200VA, transforming 208 Volts to 120/240 Volts

**OFFICIAL QUOTE** 

#### **PRODUCT SPECIFICATIONS**

| Weight                     | 8 lbs                                                                                                 |
|----------------------------|-------------------------------------------------------------------------------------------------------|
| Phases                     | 1                                                                                                     |
| Connection                 | <u>1Ph-CT-SD-SD</u>                                                                                   |
| Primary Voltage            | <u>208</u>                                                                                            |
| Primary Max Current        | <u>0.96A</u>                                                                                          |
| Primary Markings           | <u>H1-H2</u>                                                                                          |
| Primary Terminals          | <u>Terminals</u>                                                                                      |
| Secondary Voltage          | <u>120/240</u>                                                                                        |
| Secondary Max Current      | <u>1.67A</u>                                                                                          |
| Secondary Markings         | <u>X1-X2-X3-X4</u>                                                                                    |
| Secondary Terminals        | <u>Terminals</u>                                                                                      |
| Primary Taps               | N/A                                                                                                   |
| Conductor Material         | <u>Copper</u>                                                                                         |
| Temperatue Rise            | <u>80°C</u>                                                                                           |
| Insuation Class            | <u>130°C (Class B)</u>                                                                                |
| BIL (Insulation) Level     | <u>10kV</u>                                                                                           |
| Efficiency (@35% Load) %   | <u>N/A</u>                                                                                            |
| Impedance Range            | <u>5.0 – 7.0%</u>                                                                                     |
| Sound (db)                 | <u>40</u>                                                                                             |
| Enclosure Type             | Core & Coil                                                                                           |
| Enclosure Size             | See Core & Coil Chart                                                                                 |
| Finish/Colour              | N/A                                                                                                   |
| Standards & Certifications | <u>CSA Certified File No. LR34493, UL Listed File No. E110286, ISO 9001:2015</u><br><u>Registered</u> |