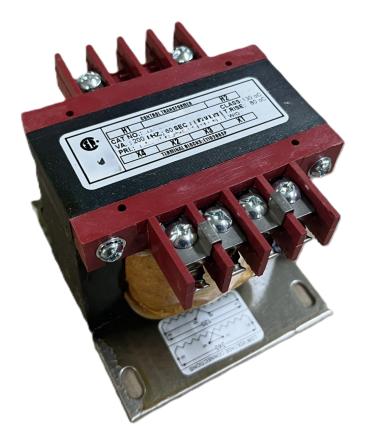

# \$127.55 USD

Single Phase Control Transformer with a capacity of 200VA, transforming 208 Volts to 120/240 Volts

SKU: CS200B-K Categories: <u>Control Transformers</u>

#### SCHEMATIC/DIAGRAM AND DIMENSION PICTURES

Single Phase Control Transformer with a capacity of 200VA, transforming 208 Volts to 120/240 Volts

**OFFICIAL QUOTE** 