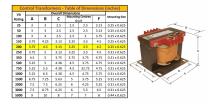

#### SCHEMATIC/DIAGRAM AND DIMENSION PICTURES

Single Phase Control Transformer with a capacity of 200VA, transforming 208 Volts to 120/240 Volts

**OFFICIAL QUOTE** 

#### **PRODUCT SPECIFICATIONS**

| Weight                     | 8 lbs                                                                                                 |
|----------------------------|-------------------------------------------------------------------------------------------------------|
| Phases                     | 1                                                                                                     |
| Connection                 | <u>1Ph-CT-SD-SD</u>                                                                                   |
| Primary Voltage            | <u>208</u>                                                                                            |
| Primary Max Current        | <u>0.96A</u>                                                                                          |
| Primary Markings           | <u>H1-H2</u>                                                                                          |
| Primary Terminals          | <u>Terminals</u>                                                                                      |
| Secondary Voltage          | <u>120/240</u>                                                                                        |
| Secondary Max Current      | <u>1.67A</u>                                                                                          |
| Secondary Markings         | <u>X1-X2-X3-X4</u>                                                                                    |
| Secondary Terminals        | <u>Terminals</u>                                                                                      |
| Primary Taps               | N/A                                                                                                   |
| Conductor Material         | <u>Copper</u>                                                                                         |
| Temperatue Rise            | <u>80°C</u>                                                                                           |
| Insuation Class            | <u>130°C (Class B)</u>                                                                                |
| BIL (Insulation) Level     | <u>10kV</u>                                                                                           |
| Efficiency (@35% Load) %   | <u>N/A</u>                                                                                            |
| Impedance Range            | <u>5.0 – 7.0%</u>                                                                                     |
| Sound (db)                 | <u>40</u>                                                                                             |
| Enclosure Type             | Core & Coil                                                                                           |
| Enclosure Size             | See Core & Coil Chart                                                                                 |
| Finish/Colour              | N/A                                                                                                   |
| Standards & Certifications | <u>CSA Certified File No. LR34493, UL Listed File No. E110286, ISO 9001:2015</u><br><u>Registered</u> |