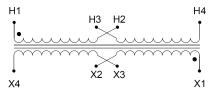

#### **SCHEMATIC/DIAGRAM AND DIMENSION PICTURES**

Single Phase Control Transformer with a capacity of 200VA, transforming 120/240 Volts to 12/24 Volts

### **PRODUCT SPECIFICATIONS**

| Weight                     | 23 lbs                                                                               |
|----------------------------|--------------------------------------------------------------------------------------|
| Phases                     | 1                                                                                    |
| Connection                 | 1Ph-CT-DD-SD                                                                         |
| Primary Voltage            | 120/240                                                                              |
| Primary Max Current        | 1.67A                                                                                |
| Primary Markings           | <u>H1-H2-H3-H4</u>                                                                   |
| Primary Terminals          | <u>Terminals</u>                                                                     |
| Secondary Voltage          | 12/24                                                                                |
| Secondary Max Current      | 16.67A                                                                               |
| Secondary Markings         | <u>X1-X2-X3-X4</u>                                                                   |
| Secondary Terminals        | <u>Terminals</u>                                                                     |
| Primary Taps               | N/A                                                                                  |
| Conductor Material         | Copper                                                                               |
| Temperatue Rise            | 80°C                                                                                 |
| Insuation Class            | 130°C (Class B)                                                                      |
| BIL (Insulation) Level     | <u>10kV</u>                                                                          |
| Efficiency (@35% Load) %   | N/A                                                                                  |
| Impedance Range            | <u>5.0 - 7.0%</u>                                                                    |
| Sound (db)                 | 40                                                                                   |
| Enclosure Type             | Core & Coil                                                                          |
| Enclosure Size             | See Core & Coil Chart                                                                |
| Finish/Colour              | N/A                                                                                  |
| Standards & Certifications | CSA Certified File No. LR34493, UL Listed File No. E110286, ISO 9001:2015 Registered |