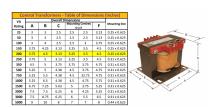

#### **SCHEMATIC/DIAGRAM AND DIMENSION PICTURES**

Single Phase Control Transformer with a capacity of 200VA, transforming 120/240 Volts to 12/24 Volts

### **PRODUCT SPECIFICATIONS**

| Weight                     | 23 lbs                                                                               |
|----------------------------|--------------------------------------------------------------------------------------|
| Phases                     | 1                                                                                    |
| Connection                 | 1Ph-CT-DD-SD                                                                         |
| Primary Voltage            | 120/240                                                                              |
| Primary Max Current        | 1.67A                                                                                |
| Primary Markings           | <u>H1-H2-H3-H4</u>                                                                   |
| Primary Terminals          | <u>Terminals</u>                                                                     |
| Secondary Voltage          | 12/24                                                                                |
| Secondary Max Current      | 16.67A                                                                               |
| Secondary Markings         | <u>X1-X2-X3-X4</u>                                                                   |
| Secondary Terminals        | <u>Terminals</u>                                                                     |
| Primary Taps               | N/A                                                                                  |
| Conductor Material         | Copper                                                                               |
| Temperatue Rise            | 80°C                                                                                 |
| Insuation Class            | 130°C (Class B)                                                                      |
| BIL (Insulation) Level     | <u>10kV</u>                                                                          |
| Efficiency (@35% Load) %   | N/A                                                                                  |
| Impedance Range            | <u>5.0 - 7.0%</u>                                                                    |
| Sound (db)                 | 40                                                                                   |
| Enclosure Type             | Core & Coil                                                                          |
| Enclosure Size             | See Core & Coil Chart                                                                |
| Finish/Colour              | N/A                                                                                  |
| Standards & Certifications | CSA Certified File No. LR34493, UL Listed File No. E110286, ISO 9001:2015 Registered |