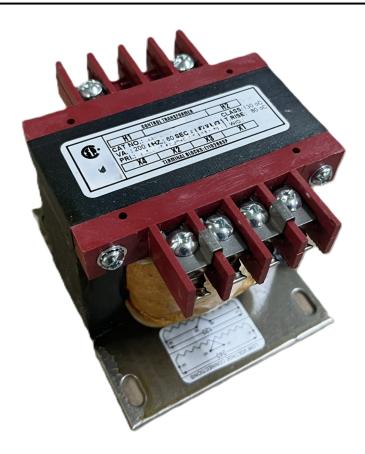

### 200VA 120/240 VOLTS TO 12/24 VOLTS SINGLE PHASE CONTROL TRANSFORMER

## 200VA 120/240 VOLTS TO 12/24 VOLTS SINGLE PHASE CONTROL TRANSFORMER

\$139.40 USD

Single Phase Control Transformer with a capacity of 200VA, transforming 120/240 Volts to 12/24 Volts

**SKU:** CS200K-Z

**Categories:** Control Transformers

### **PRODUCT SPECIFICATIONS**

| Weight                     | 23 lbs                                                                               |
|----------------------------|--------------------------------------------------------------------------------------|
| Phases                     | 1                                                                                    |
| Connection                 | 1Ph-CT-DD-SD                                                                         |
| Primary Voltage            | 120/240                                                                              |
| Primary Max Current        | 1.67A                                                                                |
| Primary Markings           | <u>H1-H2-H3-H4</u>                                                                   |
| Primary Terminals          | <u>Terminals</u>                                                                     |
| Secondary Voltage          | 12/24                                                                                |
| Secondary Max Current      | 16.67A                                                                               |
| Secondary Markings         | <u>X1-X2-X3-X4</u>                                                                   |
| Secondary Terminals        | <u>Terminals</u>                                                                     |
| Primary Taps               | N/A                                                                                  |
| Conductor Material         | Copper                                                                               |
| Temperatue Rise            | 80°C                                                                                 |
| Insuation Class            | 130°C (Class B)                                                                      |
| BIL (Insulation) Level     | <u>10kV</u>                                                                          |
| Efficiency (@35% Load) %   | N/A                                                                                  |
| Impedance Range            | <u>5.0 - 7.0%</u>                                                                    |
| Sound (db)                 | 40                                                                                   |
| Enclosure Type             | Core & Coil                                                                          |
| Enclosure Size             | See Core & Coil Chart                                                                |
| Finish/Colour              | N/A                                                                                  |
| Standards & Certifications | CSA Certified File No. LR34493, UL Listed File No. E110286, ISO 9001:2015 Registered |