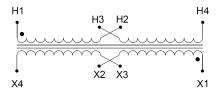

#### **SCHEMATIC/DIAGRAM AND DIMENSION PICTURES**

Single Phase Control Transformer with a capacity of 200VA, transforming 120/240 Volts to 12/24 Volts

### **PRODUCT SPECIFICATIONS**

| Weight                     | 23 lbs                                                                               |
|----------------------------|--------------------------------------------------------------------------------------|
| Phases                     | 1                                                                                    |
| Connection                 | 1Ph-CT-DD-SD                                                                         |
| Primary Voltage            | 120/240                                                                              |
| Primary Max Current        | 1.67A                                                                                |
| Primary Markings           | <u>H1-H2-H3-H4</u>                                                                   |
| Primary Terminals          | <u>Terminals</u>                                                                     |
| Secondary Voltage          | 12/24                                                                                |
| Secondary Max Current      | 16.67A                                                                               |
| Secondary Markings         | <u>X1-X2-X3-X4</u>                                                                   |
| Secondary Terminals        | <u>Terminals</u>                                                                     |
| Primary Taps               | N/A                                                                                  |
| Conductor Material         | Copper                                                                               |
| Temperatue Rise            | 80°C                                                                                 |
| Insuation Class            | 130°C (Class B)                                                                      |
| BIL (Insulation) Level     | <u>10kV</u>                                                                          |
| Efficiency (@35% Load) %   | N/A                                                                                  |
| Impedance Range            | <u>5.0 - 7.0%</u>                                                                    |
| Sound (db)                 | 40                                                                                   |
| Enclosure Type             | Core & Coil                                                                          |
| Enclosure Size             | See Core & Coil Chart                                                                |
| Finish/Colour              | N/A                                                                                  |
| Standards & Certifications | CSA Certified File No. LR34493, UL Listed File No. E110286, ISO 9001:2015 Registered |