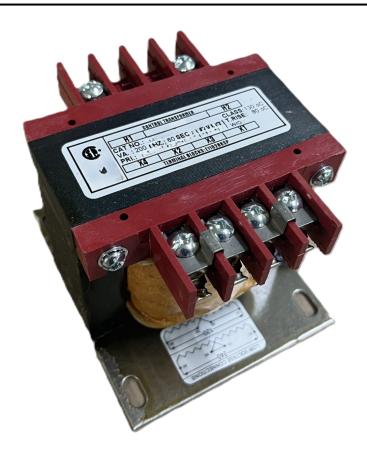

## 200VA 120/240 VOLTS TO 12/24 VOLTS SINGLE PHASE CONTROL TRANSFORMER

\$189.28 CAD

Single Phase Control Transformer with a capacity of 200VA, transforming 120/240 Volts to 12/24 Volts

**SKU:** CS200K-Z

**Categories:** Control Transformers

# 200VA 120/240 VOLTS TO 12/24 VOLTS SINGLE PHASE CONTROL TRANSFORMER

### **PRODUCT SPECIFICATIONS**

| Weight                     | 23 lbs                                                                               |
|----------------------------|--------------------------------------------------------------------------------------|
| Phases                     | 1                                                                                    |
| Connection                 | 1Ph-CT-DD-SD                                                                         |
| Primary Voltage            | 120/240                                                                              |
| Primary Max Current        | 1.67A                                                                                |
| Primary Markings           | <u>H1-H2-H3-H4</u>                                                                   |
| Primary Terminals          | <u>Terminals</u>                                                                     |
| Secondary Voltage          | 12/24                                                                                |
| Secondary Max Current      | 16.67A                                                                               |
| Secondary Markings         | <u>X1-X2-X3-X4</u>                                                                   |
| Secondary Terminals        | <u>Terminals</u>                                                                     |
| Primary Taps               | N/A                                                                                  |
| Conductor Material         | Copper                                                                               |
| Temperatue Rise            | 80°C                                                                                 |
| Insuation Class            | 130°C (Class B)                                                                      |
| BIL (Insulation) Level     | <u>10kV</u>                                                                          |
| Efficiency (@35% Load) %   | N/A                                                                                  |
| Impedance Range            | <u>5.0 - 7.0%</u>                                                                    |
| Sound (db)                 | 40                                                                                   |
| Enclosure Type             | Core & Coil                                                                          |
| Enclosure Size             | See Core & Coil Chart                                                                |
| Finish/Colour              | N/A                                                                                  |
| Standards & Certifications | CSA Certified File No. LR34493, UL Listed File No. E110286, ISO 9001:2015 Registered |