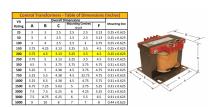

#### **SCHEMATIC/DIAGRAM AND DIMENSION PICTURES**

Single Phase Control Transformer with a capacity of 200VA, transforming 120/240 Volts to 12/24 Volts