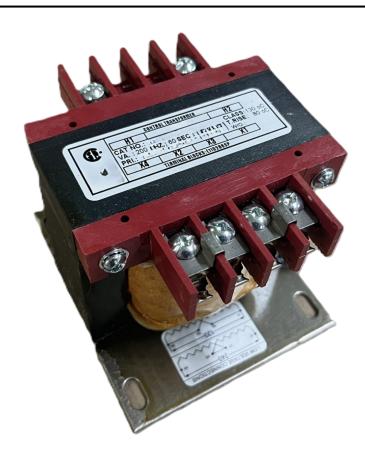

## 200VA 120/240 VOLTS TO 12/24 VOLTS SINGLE PHASE CONTROL TRANSFORMER

\$138.17 USD

Single Phase Control Transformer with a capacity of 200VA, transforming 120/240 Volts to 12/24 Volts

**SKU:** CS200K-Z

**Categories:** Control Transformers

# 200VA 120/240 VOLTS TO 12/24 VOLTS SINGLE PHASE CONTROL TRANSFORMER

### **PRODUCT SPECIFICATIONS**

| Weight                     | 23 lbs                                                                               |
|----------------------------|--------------------------------------------------------------------------------------|
| Phases                     | 1                                                                                    |
| Connection                 | 1Ph-CT-DD-SD                                                                         |
| Primary Voltage            | 120/240                                                                              |
| Primary Max Current        | 1.67A                                                                                |
| Primary Markings           | H1-H2-H3-H4                                                                          |
| Primary Terminals          | <u>Terminals</u>                                                                     |
| Secondary Voltage          | 12/24                                                                                |
| Secondary Max Current      | 16.67A                                                                               |
| Secondary Markings         | <u>X1-X2-X3-X4</u>                                                                   |
| Secondary Terminals        | <u>Terminals</u>                                                                     |
| Primary Taps               | N/A                                                                                  |
| Conductor Material         | <u>Copper</u>                                                                        |
| Temperatue Rise            | 80°C                                                                                 |
| Insuation Class            | 130°C (Class B)                                                                      |
| BIL (Insulation) Level     | <u>10kV</u>                                                                          |
| Efficiency (@35% Load) %   | N/A                                                                                  |
| Impedance Range            | <u>5.0 - 7.0%</u>                                                                    |
| Sound (db)                 | 40                                                                                   |
| Enclosure Type             | Core & Coil                                                                          |
| Enclosure Size             | See Core & Coil Chart                                                                |
| Finish/Colour              | N/A                                                                                  |
| Standards & Certifications | CSA Certified File No. LR34493, UL Listed File No. E110286, ISO 9001:2015 Registered |