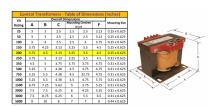

#### **SCHEMATIC/DIAGRAM AND DIMENSION PICTURES**

Single Phase Control Transformer with a capacity of 200VA, transforming 120/240 Volts to 12/24 Volts

### **PRODUCT SPECIFICATIONS**

| Weight                     | 23 lbs                                                                               |
|----------------------------|--------------------------------------------------------------------------------------|
| Phases                     | 1                                                                                    |
| Connection                 | 1Ph-CT-DD-SD                                                                         |
| Primary Voltage            | 120/240                                                                              |
| Primary Max Current        | 1.67A                                                                                |
| Primary Markings           | H1-H2-H3-H4                                                                          |
| Primary Terminals          | <u>Terminals</u>                                                                     |
| Secondary Voltage          | 12/24                                                                                |
| Secondary Max Current      | 16.67A                                                                               |
| Secondary Markings         | <u>X1-X2-X3-X4</u>                                                                   |
| Secondary Terminals        | <u>Terminals</u>                                                                     |
| Primary Taps               | N/A                                                                                  |
| Conductor Material         | <u>Copper</u>                                                                        |
| Temperatue Rise            | 80°C                                                                                 |
| Insuation Class            | 130°C (Class B)                                                                      |
| BIL (Insulation) Level     | <u>10kV</u>                                                                          |
| Efficiency (@35% Load) %   | N/A                                                                                  |
| Impedance Range            | <u>5.0 - 7.0%</u>                                                                    |
| Sound (db)                 | 40                                                                                   |
| Enclosure Type             | Core & Coil                                                                          |
| Enclosure Size             | See Core & Coil Chart                                                                |
| Finish/Colour              | N/A                                                                                  |
| Standards & Certifications | CSA Certified File No. LR34493, UL Listed File No. E110286, ISO 9001:2015 Registered |