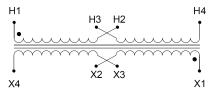

#### **SCHEMATIC/DIAGRAM AND DIMENSION PICTURES**

Single Phase Control Transformer with a capacity of 200VA, transforming 120/240 Volts to 12/24 Volts

### **PRODUCT SPECIFICATIONS**

| Weight                     | 23 lbs                                                                               |
|----------------------------|--------------------------------------------------------------------------------------|
| Phases                     | 1                                                                                    |
| Connection                 | 1Ph-CT-DD-SD                                                                         |
| Primary Voltage            | 120/240                                                                              |
| Primary Max Current        | 1.67A                                                                                |
| Primary Markings           | H1-H2-H3-H4                                                                          |
| Primary Terminals          | <u>Terminals</u>                                                                     |
| Secondary Voltage          | 12/24                                                                                |
| Secondary Max Current      | 16.67A                                                                               |
| Secondary Markings         | <u>X1-X2-X3-X4</u>                                                                   |
| Secondary Terminals        | <u>Terminals</u>                                                                     |
| Primary Taps               | N/A                                                                                  |
| Conductor Material         | <u>Copper</u>                                                                        |
| Temperatue Rise            | 80°C                                                                                 |
| Insuation Class            | 130°C (Class B)                                                                      |
| BIL (Insulation) Level     | <u>10kV</u>                                                                          |
| Efficiency (@35% Load) %   | N/A                                                                                  |
| Impedance Range            | <u>5.0 - 7.0%</u>                                                                    |
| Sound (db)                 | 40                                                                                   |
| Enclosure Type             | Core & Coil                                                                          |
| Enclosure Size             | See Core & Coil Chart                                                                |
| Finish/Colour              | N/A                                                                                  |
| Standards & Certifications | CSA Certified File No. LR34493, UL Listed File No. E110286, ISO 9001:2015 Registered |