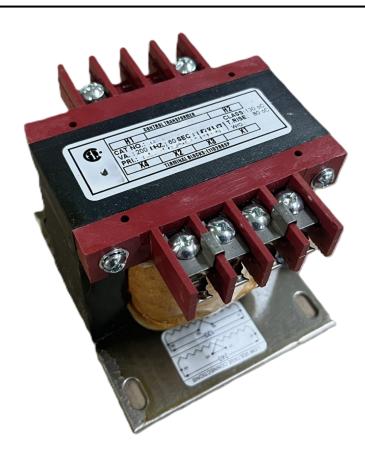

## 200VA 120/240 VOLTS TO 12/24 VOLTS SINGLE PHASE CONTROL TRANSFORMER

\$138.17 USD

Single Phase Control Transformer with a capacity of 200VA, transforming 120/240 Volts to 12/24 Volts

SKU: CS200K-Z

**Categories:** Control Transformers

#### **SCHEMATIC/DIAGRAM AND DIMENSION PICTURES**

Single Phase Control Transformer with a capacity of 200VA, transforming 120/240 Volts to 12/24 Volts