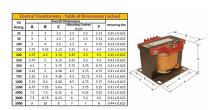

#### **SCHEMATIC/DIAGRAM AND DIMENSION PICTURES**

Single Phase Control Transformer with a capacity of 200VA, transforming 120/240 Volts to 12/24 Volts

### **PRODUCT SPECIFICATIONS**

| Weight                     | 23 lbs                                                                               |
|----------------------------|--------------------------------------------------------------------------------------|
| Phases                     | 1                                                                                    |
| Connection                 | 1Ph-CT-DD-SD                                                                         |
| Primary Voltage            | 120/240                                                                              |
| Primary Max Current        | 1.67A                                                                                |
| Primary Markings           | H1-H2-H3-H4                                                                          |
| Primary Terminals          | <u>Terminals</u>                                                                     |
| Secondary Voltage          | 12/24                                                                                |
| Secondary Max Current      | 16.67A                                                                               |
| Secondary Markings         | <u>X1-X2-X3-X4</u>                                                                   |
| Secondary Terminals        | <u>Terminals</u>                                                                     |
| Primary Taps               | N/A                                                                                  |
| Conductor Material         | <u>Copper</u>                                                                        |
| Temperatue Rise            | 80°C                                                                                 |
| Insuation Class            | 130°C (Class B)                                                                      |
| BIL (Insulation) Level     | <u>10kV</u>                                                                          |
| Efficiency (@35% Load) %   | N/A                                                                                  |
| Impedance Range            | <u>5.0 - 7.0%</u>                                                                    |
| Sound (db)                 | 40                                                                                   |
| Enclosure Type             | Core & Coil                                                                          |
| Enclosure Size             | See Core & Coil Chart                                                                |
| Finish/Colour              | N/A                                                                                  |
| Standards & Certifications | CSA Certified File No. LR34493, UL Listed File No. E110286, ISO 9001:2015 Registered |