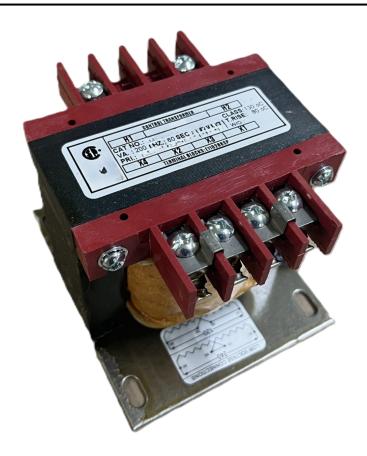

## 200VA 120/240 VOLTS TO 12/24 VOLTS SINGLE PHASE CONTROL TRANSFORMER

\$189.28 CAD

Single Phase Control Transformer with a capacity of 200VA, transforming 120/240 Volts to 12/24 Volts

**SKU:** CS200K-Z

**Categories:** Control Transformers

# 200VA 120/240 VOLTS TO 12/24 VOLTS SINGLE PHASE CONTROL TRANSFORMER

### **PRODUCT SPECIFICATIONS**

| Weight                     | 23 lbs                                                                               |
|----------------------------|--------------------------------------------------------------------------------------|
| Phases                     | 1                                                                                    |
| Connection                 | 1Ph-CT-DD-SD                                                                         |
| Primary Voltage            | 120/240                                                                              |
| Primary Max Current        | 1.67A                                                                                |
| Primary Markings           | H1-H2-H3-H4                                                                          |
| Primary Terminals          | <u>Terminals</u>                                                                     |
| Secondary Voltage          | 12/24                                                                                |
| Secondary Max Current      | 16.67A                                                                               |
| Secondary Markings         | <u>X1-X2-X3-X4</u>                                                                   |
| Secondary Terminals        | <u>Terminals</u>                                                                     |
| Primary Taps               | N/A                                                                                  |
| Conductor Material         | <u>Copper</u>                                                                        |
| Temperatue Rise            | 80°C                                                                                 |
| Insuation Class            | 130°C (Class B)                                                                      |
| BIL (Insulation) Level     | <u>10kV</u>                                                                          |
| Efficiency (@35% Load) %   | N/A                                                                                  |
| Impedance Range            | <u>5.0 - 7.0%</u>                                                                    |
| Sound (db)                 | 40                                                                                   |
| Enclosure Type             | Core & Coil                                                                          |
| Enclosure Size             | See Core & Coil Chart                                                                |
| Finish/Colour              | N/A                                                                                  |
| Standards & Certifications | CSA Certified File No. LR34493, UL Listed File No. E110286, ISO 9001:2015 Registered |