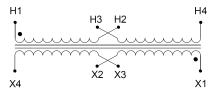

#### **SCHEMATIC/DIAGRAM AND DIMENSION PICTURES**

Single Phase Control Transformer with a capacity of 200VA, transforming 120/240 Volts to 12/24 Volts

### **PRODUCT SPECIFICATIONS**

| Weight                     | 23 lbs                                                                               |
|----------------------------|--------------------------------------------------------------------------------------|
| Phases                     | 1                                                                                    |
| Connection                 | 1Ph-CT-DD-SD                                                                         |
| Primary Voltage            | 120/240                                                                              |
| Primary Max Current        | 1.67A                                                                                |
| Primary Markings           | H1-H2-H3-H4                                                                          |
| Primary Terminals          | <u>Terminals</u>                                                                     |
| Secondary Voltage          | 12/24                                                                                |
| Secondary Max Current      | 16.67A                                                                               |
| Secondary Markings         | <u>X1-X2-X3-X4</u>                                                                   |
| Secondary Terminals        | <u>Terminals</u>                                                                     |
| Primary Taps               | N/A                                                                                  |
| Conductor Material         | <u>Copper</u>                                                                        |
| Temperatue Rise            | 80°C                                                                                 |
| Insuation Class            | 130°C (Class B)                                                                      |
| BIL (Insulation) Level     | <u>10kV</u>                                                                          |
| Efficiency (@35% Load) %   | N/A                                                                                  |
| Impedance Range            | <u>5.0 - 7.0%</u>                                                                    |
| Sound (db)                 | 40                                                                                   |
| Enclosure Type             | Core & Coil                                                                          |
| Enclosure Size             | See Core & Coil Chart                                                                |
| Finish/Colour              | N/A                                                                                  |
| Standards & Certifications | CSA Certified File No. LR34493, UL Listed File No. E110286, ISO 9001:2015 Registered |