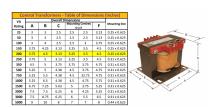

#### **SCHEMATIC/DIAGRAM AND DIMENSION PICTURES**

Single Phase Control Transformer with a capacity of 200VA, transforming 120/240 Volts to 12/24 Volts

### **PRODUCT SPECIFICATIONS**

| Weight                     | 23 lbs                                                                               |
|----------------------------|--------------------------------------------------------------------------------------|
| Phases                     | 1                                                                                    |
| Connection                 | 1Ph-CT-DD-SD                                                                         |
| Primary Voltage            | 120/240                                                                              |
| Primary Max Current        | 1.67A                                                                                |
| Primary Markings           | H1-H2-H3-H4                                                                          |
| Primary Terminals          | <u>Terminals</u>                                                                     |
| Secondary Voltage          | 12/24                                                                                |
| Secondary Max Current      | 16.67A                                                                               |
| Secondary Markings         | <u>X1-X2-X3-X4</u>                                                                   |
| Secondary Terminals        | <u>Terminals</u>                                                                     |
| Primary Taps               | N/A                                                                                  |
| Conductor Material         | <u>Copper</u>                                                                        |
| Temperatue Rise            | 80°C                                                                                 |
| Insuation Class            | 130°C (Class B)                                                                      |
| BIL (Insulation) Level     | <u>10kV</u>                                                                          |
| Efficiency (@35% Load) %   | N/A                                                                                  |
| Impedance Range            | <u>5.0 - 7.0%</u>                                                                    |
| Sound (db)                 | 40                                                                                   |
| Enclosure Type             | Core & Coil                                                                          |
| Enclosure Size             | See Core & Coil Chart                                                                |
| Finish/Colour              | N/A                                                                                  |
| Standards & Certifications | CSA Certified File No. LR34493, UL Listed File No. E110286, ISO 9001:2015 Registered |