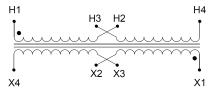

#### **SCHEMATIC/DIAGRAM AND DIMENSION PICTURES**

Single Phase Control Transformer with a capacity of 200VA, transforming 120/240 Volts to 12/24 Volts

### **PRODUCT SPECIFICATIONS**

| Weight                     | 23 lbs                                                                               |
|----------------------------|--------------------------------------------------------------------------------------|
| Phases                     | 1                                                                                    |
| Connection                 | 1Ph-CT-DD-SD                                                                         |
| Primary Voltage            | 120/240                                                                              |
| Primary Max Current        | 1.67A                                                                                |
| Primary Markings           | H1-H2-H3-H4                                                                          |
| Primary Terminals          | <u>Terminals</u>                                                                     |
| Secondary Voltage          | 12/24                                                                                |
| Secondary Max Current      | 16.67A                                                                               |
| Secondary Markings         | <u>X1-X2-X3-X4</u>                                                                   |
| Secondary Terminals        | <u>Terminals</u>                                                                     |
| Primary Taps               | N/A                                                                                  |
| Conductor Material         | <u>Copper</u>                                                                        |
| Temperatue Rise            | 80°C                                                                                 |
| Insuation Class            | 130°C (Class B)                                                                      |
| BIL (Insulation) Level     | <u>10kV</u>                                                                          |
| Efficiency (@35% Load) %   | N/A                                                                                  |
| Impedance Range            | <u>5.0 - 7.0%</u>                                                                    |
| Sound (db)                 | 40                                                                                   |
| Enclosure Type             | Core & Coil                                                                          |
| Enclosure Size             | See Core & Coil Chart                                                                |
| Finish/Colour              | N/A                                                                                  |
| Standards & Certifications | CSA Certified File No. LR34493, UL Listed File No. E110286, ISO 9001:2015 Registered |