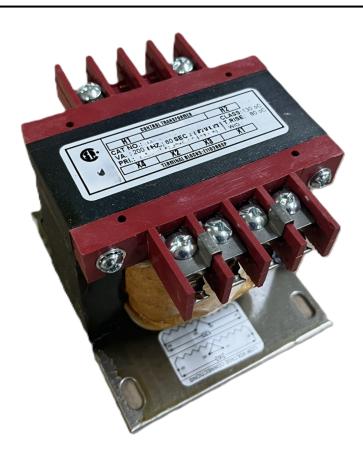

## 200VA 120/240 VOLTS TO 12/24 VOLTS SINGLE PHASE CONTROL TRANSFORMER

\$139.40 USD

Single Phase Control Transformer with a capacity of 200VA, transforming 120/240 Volts to 12/24 Volts

**SKU:** CS200K-Z

**Categories:** Control Transformers

### **PRODUCT SPECIFICATIONS**

| Weight                     | 23 lbs                                                                               |
|----------------------------|--------------------------------------------------------------------------------------|
| Phases                     | 1                                                                                    |
| Connection                 | 1Ph-CT-DD-SD                                                                         |
| Primary Voltage            | 120/240                                                                              |
| Primary Max Current        | 1.67A                                                                                |
| Primary Markings           | H1-H2-H3-H4                                                                          |
| Primary Terminals          | <u>Terminals</u>                                                                     |
| Secondary Voltage          | 12/24                                                                                |
| Secondary Max Current      | 16.67A                                                                               |
| Secondary Markings         | <u>X1-X2-X3-X4</u>                                                                   |
| Secondary Terminals        | <u>Terminals</u>                                                                     |
| Primary Taps               | N/A                                                                                  |
| Conductor Material         | <u>Copper</u>                                                                        |
| Temperatue Rise            | 80°C                                                                                 |
| Insuation Class            | 130°C (Class B)                                                                      |
| BIL (Insulation) Level     | <u>10kV</u>                                                                          |
| Efficiency (@35% Load) %   | N/A                                                                                  |
| Impedance Range            | <u>5.0 - 7.0%</u>                                                                    |
| Sound (db)                 | 40                                                                                   |
| Enclosure Type             | Core & Coil                                                                          |
| Enclosure Size             | See Core & Coil Chart                                                                |
| Finish/Colour              | N/A                                                                                  |
| Standards & Certifications | CSA Certified File No. LR34493, UL Listed File No. E110286, ISO 9001:2015 Registered |