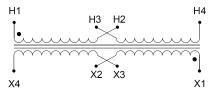

#### **SCHEMATIC/DIAGRAM AND DIMENSION PICTURES**

Single Phase Control Transformer with a capacity of 200VA, transforming 120/240 Volts to 12/24 Volts

#### PRODUCT SPECIFICATIONS

| PRODUCT SPECIFICATIONS     |                                                                                      |
|----------------------------|--------------------------------------------------------------------------------------|
| Weight                     | 23 lbs                                                                               |
| Phases                     | 1                                                                                    |
| Connection                 | 1Ph-CT-DD-SD                                                                         |
| Primary Voltage            | 120/240                                                                              |
| Primary Max Current        | 1.67A                                                                                |
| Primary Markings           | H1-H2-H3-H4                                                                          |
| Primary Terminals          | <u>Terminals</u>                                                                     |
| Secondary Voltage          | 12/24                                                                                |
| Secondary Max Current      | 16.67A                                                                               |
| Secondary Markings         | <u>X1-X2-X3-X4</u>                                                                   |
| Secondary Terminals        | <u>Terminals</u>                                                                     |
| Primary Taps               | N/A                                                                                  |
| Conductor Material         | <u>Copper</u>                                                                        |
| Temperatue Rise            | 80°C                                                                                 |
| Insuation Class            | 130°C (Class B)                                                                      |
| BIL (Insulation) Level     | <u>10kV</u>                                                                          |
| Efficiency (@35% Load) %   | N/A                                                                                  |
| Impedance Range            | 5.0 - 7.0%                                                                           |
| Sound (db)                 | 40                                                                                   |
| Enclosure Type             | Core & Coil                                                                          |
| Enclosure Size             | See Core & Coil Chart                                                                |
| Finish/Colour              | N/A                                                                                  |
| Standards & Certifications | CSA Certified File No. LR34493, UL Listed File No. E110286, ISO 9001:2015 Registered |