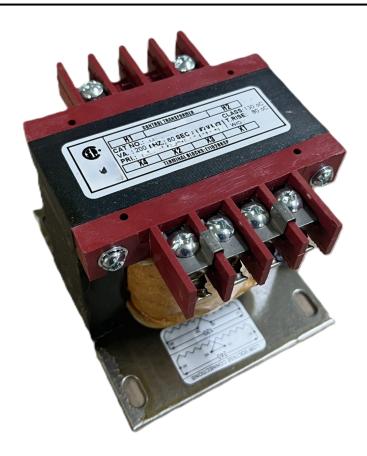

# 200VA 120/240 VOLTS TO 12/24 VOLTS SINGLE PHASE CONTROL TRANSFORMER

\$189.28 CAD

Single Phase Control Transformer with a capacity of 200VA, transforming 120/240 Volts to 12/24 Volts

SKU: CS200K-Z

**Categories:** Control Transformers

#### PRODUCT SPECIFICATIONS

| PRODUCT SPECIFICATIONS     |                                                                                      |
|----------------------------|--------------------------------------------------------------------------------------|
| Weight                     | 23 lbs                                                                               |
| Phases                     | 1                                                                                    |
| Connection                 | 1Ph-CT-DD-SD                                                                         |
| Primary Voltage            | 120/240                                                                              |
| Primary Max Current        | 1.67A                                                                                |
| Primary Markings           | H1-H2-H3-H4                                                                          |
| Primary Terminals          | <u>Terminals</u>                                                                     |
| Secondary Voltage          | 12/24                                                                                |
| Secondary Max Current      | 16.67A                                                                               |
| Secondary Markings         | <u>X1-X2-X3-X4</u>                                                                   |
| Secondary Terminals        | <u>Terminals</u>                                                                     |
| Primary Taps               | N/A                                                                                  |
| Conductor Material         | <u>Copper</u>                                                                        |
| Temperatue Rise            | 80°C                                                                                 |
| Insuation Class            | 130°C (Class B)                                                                      |
| BIL (Insulation) Level     | <u>10kV</u>                                                                          |
| Efficiency (@35% Load) %   | N/A                                                                                  |
| Impedance Range            | 5.0 - 7.0%                                                                           |
| Sound (db)                 | 40                                                                                   |
| Enclosure Type             | Core & Coil                                                                          |
| Enclosure Size             | See Core & Coil Chart                                                                |
| Finish/Colour              | N/A                                                                                  |
| Standards & Certifications | CSA Certified File No. LR34493, UL Listed File No. E110286, ISO 9001:2015 Registered |