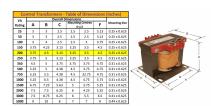

#### **SCHEMATIC/DIAGRAM AND DIMENSION PICTURES**

Single Phase Control Transformer with a capacity of 200VA, transforming 120/240 Volts to 12/24 Volts