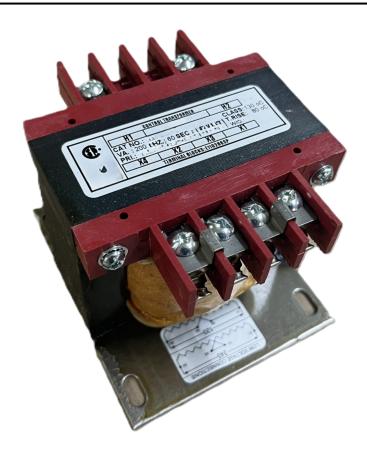

# 250VA 600 VOLTS TO 240/480 VOLTS SINGLE PHASE CONTROL TRANSFORMER

\$140.83 USD

Single Phase Control Transformer with a capacity of 250VA, transforming 600 Volts to 240/480 Volts

SKU: CS250J-L

**Categories:** Control Transformers

## **PRODUCT SPECIFICATIONS**

| Weight                     | 10 lbs                                                                               |
|----------------------------|--------------------------------------------------------------------------------------|
| Phases                     | 1                                                                                    |
| Connection                 | 1Ph-CT-SD-SD                                                                         |
| Primary Voltage            | 600                                                                                  |
| Primary Max Current        | <u>0.42A</u>                                                                         |
| Primary Markings           | <u>H1-H2</u>                                                                         |
| Primary Terminals          | <u>Terminals</u>                                                                     |
| Secondary Voltage          | 240/480                                                                              |
| Secondary Max Current      | 1.04A                                                                                |
| Secondary Markings         | <u>X1-X2-X3-X4</u>                                                                   |
| Secondary Terminals        | <u>Terminals</u>                                                                     |
| Primary Taps               | N/A                                                                                  |
| Conductor Material         | Copper                                                                               |
| Temperatue Rise            | 80°C                                                                                 |
| Insuation Class            | 130°C (Class B)                                                                      |
| BIL (Insulation) Level     | <u>10kV</u>                                                                          |
| Efficiency (@35% Load) %   | N/A                                                                                  |
| Impedance Range            | <u>5.0 - 7.0%</u>                                                                    |
| Sound (db)                 | 40                                                                                   |
| Enclosure Type             | Core & Coil                                                                          |
| Enclosure Size             | See Core & Coil Chart                                                                |
| Finish/Colour              | N/A                                                                                  |
| Standards & Certifications | CSA Certified File No. LR34493, UL Listed File No. E110286, ISO 9001:2015 Registered |