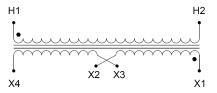

#### **SCHEMATIC/DIAGRAM AND DIMENSION PICTURES**

Single Phase Control Transformer with a capacity of 250VA, transforming 600 Volts to 240/480 Volts

## **PRODUCT SPECIFICATIONS**

| Weight                     | 10 lbs                                                                               |
|----------------------------|--------------------------------------------------------------------------------------|
| Phases                     | 1                                                                                    |
| Connection                 | 1Ph-CT-SD-SD                                                                         |
| Primary Voltage            | 600                                                                                  |
| Primary Max Current        | <u>0.42A</u>                                                                         |
| Primary Markings           | <u>H1-H2</u>                                                                         |
| Primary Terminals          | <u>Terminals</u>                                                                     |
| Secondary Voltage          | 240/480                                                                              |
| Secondary Max Current      | 1.04A                                                                                |
| Secondary Markings         | <u>X1-X2-X3-X4</u>                                                                   |
| Secondary Terminals        | <u>Terminals</u>                                                                     |
| Primary Taps               | N/A                                                                                  |
| Conductor Material         | Copper                                                                               |
| Temperatue Rise            | 80°C                                                                                 |
| Insuation Class            | 130°C (Class B)                                                                      |
| BIL (Insulation) Level     | <u>10kV</u>                                                                          |
| Efficiency (@35% Load) %   | N/A                                                                                  |
| Impedance Range            | <u>5.0 - 7.0%</u>                                                                    |
| Sound (db)                 | 40                                                                                   |
| Enclosure Type             | Core & Coil                                                                          |
| Enclosure Size             | See Core & Coil Chart                                                                |
| Finish/Colour              | N/A                                                                                  |
| Standards & Certifications | CSA Certified File No. LR34493, UL Listed File No. E110286, ISO 9001:2015 Registered |