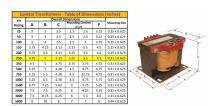

#### **SCHEMATIC/DIAGRAM AND DIMENSION PICTURES**

Single Phase Control Transformer with a capacity of 250VA, transforming 600 Volts to 240/480 Volts

## **PRODUCT SPECIFICATIONS**

| Weight                     | 10 lbs                                                                               |
|----------------------------|--------------------------------------------------------------------------------------|
| Phases                     | 1                                                                                    |
| Connection                 | 1Ph-CT-SD-SD                                                                         |
| Primary Voltage            | 600                                                                                  |
| Primary Max Current        | <u>0.42A</u>                                                                         |
| Primary Markings           | <u>H1-H2</u>                                                                         |
| Primary Terminals          | <u>Terminals</u>                                                                     |
| Secondary Voltage          | 240/480                                                                              |
| Secondary Max Current      | 1.04A                                                                                |
| Secondary Markings         | <u>X1-X2-X3-X4</u>                                                                   |
| Secondary Terminals        | <u>Terminals</u>                                                                     |
| Primary Taps               | N/A                                                                                  |
| Conductor Material         | Copper                                                                               |
| Temperatue Rise            | 80°C                                                                                 |
| Insuation Class            | 130°C (Class B)                                                                      |
| BIL (Insulation) Level     | <u>10kV</u>                                                                          |
| Efficiency (@35% Load) %   | N/A                                                                                  |
| Impedance Range            | <u>5.0 - 7.0%</u>                                                                    |
| Sound (db)                 | 40                                                                                   |
| Enclosure Type             | Core & Coil                                                                          |
| Enclosure Size             | See Core & Coil Chart                                                                |
| Finish/Colour              | N/A                                                                                  |
| Standards & Certifications | CSA Certified File No. LR34493, UL Listed File No. E110286, ISO 9001:2015 Registered |