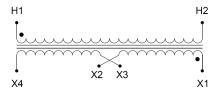

#### **SCHEMATIC/DIAGRAM AND DIMENSION PICTURES**

Single Phase Control Transformer with a capacity of 250VA, transforming 600 Volts to 240/480 Volts

## **PRODUCT SPECIFICATIONS**

| Weight                     | 10 lbs                                                                               |
|----------------------------|--------------------------------------------------------------------------------------|
| Phases                     | 1                                                                                    |
| Connection                 | 1Ph-CT-SD-SD                                                                         |
| Primary Voltage            | 600                                                                                  |
| Primary Max Current        | <u>0.42A</u>                                                                         |
| Primary Markings           | <u>H1-H2</u>                                                                         |
| Primary Terminals          | <u>Terminals</u>                                                                     |
| Secondary Voltage          | 240/480                                                                              |
| Secondary Max Current      | 1.04A                                                                                |
| Secondary Markings         | <u>X1-X2-X3-X4</u>                                                                   |
| Secondary Terminals        | <u>Terminals</u>                                                                     |
| Primary Taps               | N/A                                                                                  |
| Conductor Material         | Copper                                                                               |
| Temperatue Rise            | 80°C                                                                                 |
| Insuation Class            | 130°C (Class B)                                                                      |
| BIL (Insulation) Level     | <u>10kV</u>                                                                          |
| Efficiency (@35% Load) %   | N/A                                                                                  |
| Impedance Range            | <u>5.0 - 7.0%</u>                                                                    |
| Sound (db)                 | 40                                                                                   |
| Enclosure Type             | Core & Coil                                                                          |
| Enclosure Size             | See Core & Coil Chart                                                                |
| Finish/Colour              | N/A                                                                                  |
| Standards & Certifications | CSA Certified File No. LR34493, UL Listed File No. E110286, ISO 9001:2015 Registered |