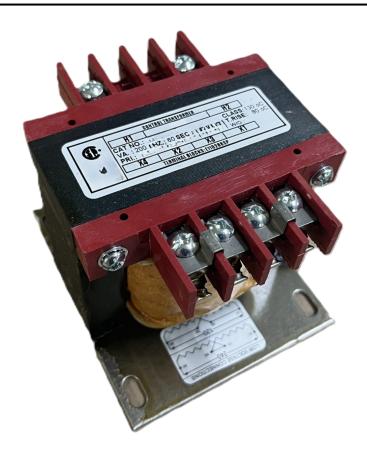

# 250VA 600 VOLTS TO 240/480 VOLTS SINGLE PHASE CONTROL TRANSFORMER

\$142.08 USD

Single Phase Control Transformer with a capacity of 250VA, transforming 600 Volts to 240/480 Volts

SKU: CS250J-L

**Categories:** Control Transformers

# 250VA 600 VOLTS TO 240/480 VOLTS SINGLE PHASE CONTROL TRANSFORMER

# 250VA 600 VOLTS TO 240/480 VOLTS SINGLE PHASE CONTROL TRANSFORMER

| VA                   | 250        |
|----------------------|------------|
| Country/Manufacturer | Canada/RPM |