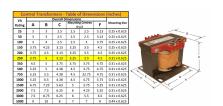

#### **SCHEMATIC/DIAGRAM AND DIMENSION PICTURES**

Single Phase Control Transformer with a capacity of 250VA, transforming 600 Volts to 240/480 Volts

## **PRODUCT SPECIFICATIONS**

| Weight                     | 10 lbs                                                                               |
|----------------------------|--------------------------------------------------------------------------------------|
| Phases                     | 1                                                                                    |
| Connection                 | 1Ph-CT-SD-SD                                                                         |
| Primary Voltage            | 600                                                                                  |
| Primary Max Current        | <u>0.42A</u>                                                                         |
| Primary Markings           | <u>H1-H2</u>                                                                         |
| Primary Terminals          | <u>Terminals</u>                                                                     |
| Secondary Voltage          | 240/480                                                                              |
| Secondary Max Current      | 1.04A                                                                                |
| Secondary Markings         | <u>X1-X2-X3-X4</u>                                                                   |
| Secondary Terminals        | <u>Terminals</u>                                                                     |
| Primary Taps               | N/A                                                                                  |
| Conductor Material         | Copper                                                                               |
| Temperatue Rise            | 80°C                                                                                 |
| Insuation Class            | 130°C (Class B)                                                                      |
| BIL (Insulation) Level     | <u>10kV</u>                                                                          |
| Efficiency (@35% Load) %   | N/A                                                                                  |
| Impedance Range            | <u>5.0 - 7.0%</u>                                                                    |
| Sound (db)                 | 40                                                                                   |
| Enclosure Type             | Core & Coil                                                                          |
| Enclosure Size             | See Core & Coil Chart                                                                |
| Finish/Colour              | N/A                                                                                  |
| Standards & Certifications | CSA Certified File No. LR34493, UL Listed File No. E110286, ISO 9001:2015 Registered |