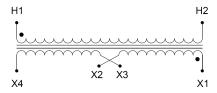

#### **SCHEMATIC/DIAGRAM AND DIMENSION PICTURES**

Single Phase Control Transformer with a capacity of 250VA, transforming 600 Volts to 240/480 Volts

### **PRODUCT SPECIFICATIONS**

| Weight                     | 10 lbs                                                                               |
|----------------------------|--------------------------------------------------------------------------------------|
| Phases                     | 1                                                                                    |
| Connection                 | 1Ph-CT-SD-SD                                                                         |
| Primary Voltage            | 600                                                                                  |
| Primary Max Current        | <u>0.42A</u>                                                                         |
| Primary Markings           | <u>H1-H2</u>                                                                         |
| Primary Terminals          | <u>Terminals</u>                                                                     |
| Secondary Voltage          | 240/480                                                                              |
| Secondary Max Current      | 1.04A                                                                                |
| Secondary Markings         | <u>X1-X2-X3-X4</u>                                                                   |
| Secondary Terminals        | <u>Terminals</u>                                                                     |
| Primary Taps               | N/A                                                                                  |
| Conductor Material         | Copper                                                                               |
| Temperatue Rise            | 80°C                                                                                 |
| Insuation Class            | 130°C (Class B)                                                                      |
| BIL (Insulation) Level     | <u>10kV</u>                                                                          |
| Efficiency (@35% Load) %   | N/A                                                                                  |
| Impedance Range            | <u>5.0 - 7.0%</u>                                                                    |
| Sound (db)                 | 40                                                                                   |
| Enclosure Type             | Core & Coil                                                                          |
| Enclosure Size             | See Core & Coil Chart                                                                |
| Finish/Colour              | N/A                                                                                  |
| Standards & Certifications | CSA Certified File No. LR34493, UL Listed File No. E110286, ISO 9001:2015 Registered |