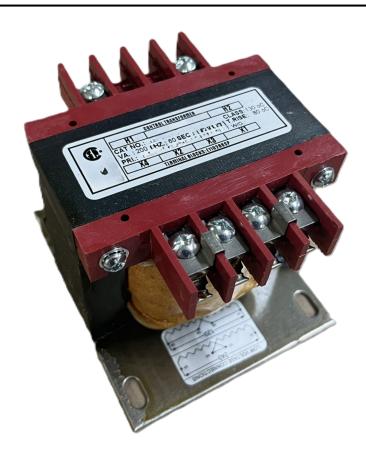

# 250VA 600 VOLTS TO 240/480 VOLTS SINGLE PHASE CONTROL TRANSFORMER

\$192.92 CAD

Single Phase Control Transformer with a capacity of 250VA, transforming 600 Volts to 240/480 Volts

SKU: CS250J-L

**Categories:** Control Transformers

### **PRODUCT SPECIFICATIONS**

| Weight                     | 10 lbs                                                                               |
|----------------------------|--------------------------------------------------------------------------------------|
| Phases                     | 1                                                                                    |
| Connection                 | 1Ph-CT-SD-SD                                                                         |
| Primary Voltage            | 600                                                                                  |
| Primary Max Current        | <u>0.42A</u>                                                                         |
| Primary Markings           | <u>H1-H2</u>                                                                         |
| Primary Terminals          | <u>Terminals</u>                                                                     |
| Secondary Voltage          | 240/480                                                                              |
| Secondary Max Current      | 1.04A                                                                                |
| Secondary Markings         | <u>X1-X2-X3-X4</u>                                                                   |
| Secondary Terminals        | <u>Terminals</u>                                                                     |
| Primary Taps               | N/A                                                                                  |
| Conductor Material         | Copper                                                                               |
| Temperatue Rise            | 80°C                                                                                 |
| Insuation Class            | 130°C (Class B)                                                                      |
| BIL (Insulation) Level     | <u>10kV</u>                                                                          |
| Efficiency (@35% Load) %   | N/A                                                                                  |
| Impedance Range            | <u>5.0 - 7.0%</u>                                                                    |
| Sound (db)                 | 40                                                                                   |
| Enclosure Type             | Core & Coil                                                                          |
| Enclosure Size             | See Core & Coil Chart                                                                |
| Finish/Colour              | N/A                                                                                  |
| Standards & Certifications | CSA Certified File No. LR34493, UL Listed File No. E110286, ISO 9001:2015 Registered |