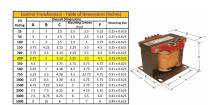

#### **SCHEMATIC/DIAGRAM AND DIMENSION PICTURES**

Single Phase Control Transformer with a capacity of 250VA, transforming 600 Volts to 240/480 Volts

### **PRODUCT SPECIFICATIONS**

| Weight                     | 10 lbs                                                                               |
|----------------------------|--------------------------------------------------------------------------------------|
| Phases                     | 1                                                                                    |
| Connection                 | 1Ph-CT-SD-SD                                                                         |
| Primary Voltage            | 600                                                                                  |
| Primary Max Current        | <u>0.42A</u>                                                                         |
| Primary Markings           | <u>H1-H2</u>                                                                         |
| Primary Terminals          | <u>Terminals</u>                                                                     |
| Secondary Voltage          | 240/480                                                                              |
| Secondary Max Current      | 1.04A                                                                                |
| Secondary Markings         | <u>X1-X2-X3-X4</u>                                                                   |
| Secondary Terminals        | <u>Terminals</u>                                                                     |
| Primary Taps               | N/A                                                                                  |
| Conductor Material         | Copper                                                                               |
| Temperatue Rise            | 80°C                                                                                 |
| Insuation Class            | 130°C (Class B)                                                                      |
| BIL (Insulation) Level     | <u>10kV</u>                                                                          |
| Efficiency (@35% Load) %   | N/A                                                                                  |
| Impedance Range            | <u>5.0 - 7.0%</u>                                                                    |
| Sound (db)                 | 40                                                                                   |
| Enclosure Type             | Core & Coil                                                                          |
| Enclosure Size             | See Core & Coil Chart                                                                |
| Finish/Colour              | N/A                                                                                  |
| Standards & Certifications | CSA Certified File No. LR34493, UL Listed File No. E110286, ISO 9001:2015 Registered |