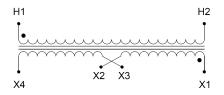

### SCHEMATIC/DIAGRAM AND DIMENSION PICTURES

Single Phase Control Transformer with a capacity of 250VA, transforming 600 Volts to 240/480 Volts

**OFFICIAL QUOTE** 

#### **PRODUCT SPECIFICATIONS**

| Weight                     | 10 lbs                                                                                                |
|----------------------------|-------------------------------------------------------------------------------------------------------|
| Phases                     | 1                                                                                                     |
| Connection                 | <u>1Ph-CT-SD-SD</u>                                                                                   |
| Primary Voltage            | <u>600</u>                                                                                            |
| Primary Max Current        | <u>0.42A</u>                                                                                          |
| Primary Markings           | <u>H1-H2</u>                                                                                          |
| Primary Terminals          | <u>Terminals</u>                                                                                      |
| Secondary Voltage          | 240/480                                                                                               |
| Secondary Max Current      | <u>1.04A</u>                                                                                          |
| Secondary Markings         | <u>X1-X2-X3-X4</u>                                                                                    |
| Secondary Terminals        | <u>Terminals</u>                                                                                      |
| Primary Taps               | N/A                                                                                                   |
| Conductor Material         | <u>Copper</u>                                                                                         |
| Temperatue Rise            | <u>80°C</u>                                                                                           |
| Insuation Class            | <u>130°C (Class B)</u>                                                                                |
| BIL (Insulation) Level     | <u>10kV</u>                                                                                           |
| Efficiency (@35% Load) %   | N/A                                                                                                   |
| Impedance Range            | <u>5.0 – 7.0%</u>                                                                                     |
| Sound (db)                 | <u>40</u>                                                                                             |
| Enclosure Type             | Core & Coil                                                                                           |
| Enclosure Size             | See Core & Coil Chart                                                                                 |
| Finish/Colour              | N/A                                                                                                   |
| Standards & Certifications | <u>CSA Certified File No. LR34493, UL Listed File No. E110286, ISO 9001:2015</u><br><u>Registered</u> |