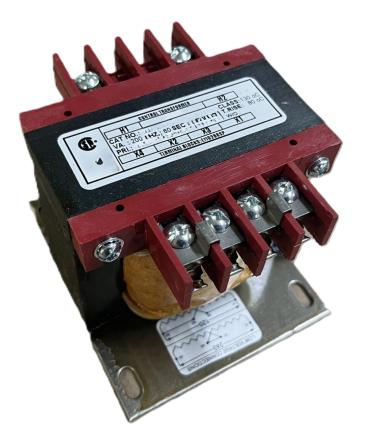

## \$140.83 USD

Single Phase Control Transformer with a capacity of 250VA, transforming 600 Volts to 240/480 Volts

SKU: CS250J-L Categories: <u>Control Transformers</u>

#### **PRODUCT SPECIFICATIONS**

| Weight                     | 10 lbs                                                                                                |
|----------------------------|-------------------------------------------------------------------------------------------------------|
| Phases                     | 1                                                                                                     |
| Connection                 | <u>1Ph-CT-SD-SD</u>                                                                                   |
| Primary Voltage            | <u>600</u>                                                                                            |
| Primary Max Current        | <u>0.42A</u>                                                                                          |
| Primary Markings           | <u>H1-H2</u>                                                                                          |
| Primary Terminals          | <u>Terminals</u>                                                                                      |
| Secondary Voltage          | 240/480                                                                                               |
| Secondary Max Current      | <u>1.04A</u>                                                                                          |
| Secondary Markings         | <u>X1-X2-X3-X4</u>                                                                                    |
| Secondary Terminals        | <u>Terminals</u>                                                                                      |
| Primary Taps               | N/A                                                                                                   |
| Conductor Material         | <u>Copper</u>                                                                                         |
| Temperatue Rise            | <u>80°C</u>                                                                                           |
| Insuation Class            | <u>130°C (Class B)</u>                                                                                |
| BIL (Insulation) Level     | <u>10kV</u>                                                                                           |
| Efficiency (@35% Load) %   | N/A                                                                                                   |
| Impedance Range            | <u>5.0 – 7.0%</u>                                                                                     |
| Sound (db)                 | <u>40</u>                                                                                             |
| Enclosure Type             | Core & Coil                                                                                           |
| Enclosure Size             | See Core & Coil Chart                                                                                 |
| Finish/Colour              | N/A                                                                                                   |
| Standards & Certifications | <u>CSA Certified File No. LR34493, UL Listed File No. E110286, ISO 9001:2015</u><br><u>Registered</u> |