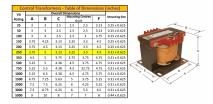

### SCHEMATIC/DIAGRAM AND DIMENSION PICTURES

Single Phase Control Transformer with a capacity of 250VA, transforming 600 Volts to 240/480 Volts

**OFFICIAL QUOTE** 