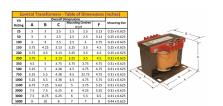

#### **SCHEMATIC/DIAGRAM AND DIMENSION PICTURES**

Single Phase Control Transformer with a capacity of 250VA, transforming 600 Volts to 240/480 Volts