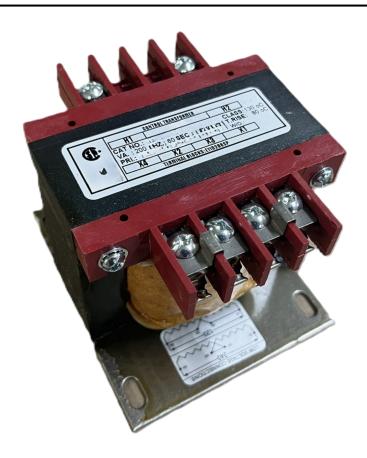

# 250VA 600 VOLTS TO 240/480 VOLTS SINGLE PHASE CONTROL TRANSFORMER

\$140.83 USD

Single Phase Control Transformer with a capacity of 250VA, transforming 600 Volts to 240/480 Volts

SKU: CS250J-L

**Categories:** Control Transformers

#### PRODUCT SPECIFICATIONS

| PRODUCT SPECIFICATIONS     |                                                                                      |
|----------------------------|--------------------------------------------------------------------------------------|
| Weight                     | 10 lbs                                                                               |
| Phases                     | 1                                                                                    |
| Connection                 | 1Ph-CT-SD-SD                                                                         |
| Primary Voltage            | 600                                                                                  |
| Primary Max Current        | <u>0.42A</u>                                                                         |
| Primary Markings           | <u>H1-H2</u>                                                                         |
| Primary Terminals          | <u>Terminals</u>                                                                     |
| Secondary Voltage          | 240/480                                                                              |
| Secondary Max Current      | 1.04A                                                                                |
| Secondary Markings         | <u>X1-X2-X3-X4</u>                                                                   |
| Secondary Terminals        | <u>Terminals</u>                                                                     |
| Primary Taps               | N/A                                                                                  |
| Conductor Material         | Copper                                                                               |
| Temperatue Rise            | <u>80°C</u>                                                                          |
| Insuation Class            | 130°C (Class B)                                                                      |
| BIL (Insulation) Level     | <u>10kV</u>                                                                          |
| Efficiency (@35% Load) %   | N/A                                                                                  |
| Impedance Range            | <u>5.0 - 7.0%</u>                                                                    |
| Sound (db)                 | 40                                                                                   |
| Enclosure Type             | Core & Coil                                                                          |
| Enclosure Size             | See Core & Coil Chart                                                                |
| Finish/Colour              | N/A                                                                                  |
| Standards & Certifications | CSA Certified File No. LR34493, UL Listed File No. E110286, ISO 9001:2015 Registered |