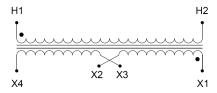

#### **SCHEMATIC/DIAGRAM AND DIMENSION PICTURES**

Single Phase Control Transformer with a capacity of 250VA, transforming 600 Volts to 240/480 Volts

#### PRODUCT SPECIFICATIONS

| PRODUCT SPECIFICATIONS     |                                                                                      |
|----------------------------|--------------------------------------------------------------------------------------|
| Weight                     | 10 lbs                                                                               |
| Phases                     | 1                                                                                    |
| Connection                 | 1Ph-CT-SD-SD                                                                         |
| Primary Voltage            | 600                                                                                  |
| Primary Max Current        | <u>0.42A</u>                                                                         |
| Primary Markings           | <u>H1-H2</u>                                                                         |
| Primary Terminals          | <u>Terminals</u>                                                                     |
| Secondary Voltage          | 240/480                                                                              |
| Secondary Max Current      | 1.04A                                                                                |
| Secondary Markings         | <u>X1-X2-X3-X4</u>                                                                   |
| Secondary Terminals        | <u>Terminals</u>                                                                     |
| Primary Taps               | N/A                                                                                  |
| Conductor Material         | Copper                                                                               |
| Temperatue Rise            | <u>80°C</u>                                                                          |
| Insuation Class            | 130°C (Class B)                                                                      |
| BIL (Insulation) Level     | <u>10kV</u>                                                                          |
| Efficiency (@35% Load) %   | N/A                                                                                  |
| Impedance Range            | <u>5.0 - 7.0%</u>                                                                    |
| Sound (db)                 | 40                                                                                   |
| Enclosure Type             | Core & Coil                                                                          |
| Enclosure Size             | See Core & Coil Chart                                                                |
| Finish/Colour              | N/A                                                                                  |
| Standards & Certifications | CSA Certified File No. LR34493, UL Listed File No. E110286, ISO 9001:2015 Registered |