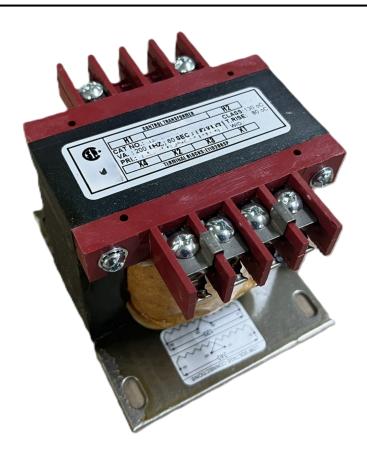

# 250VA 208 VOLTS TO 120/240 VOLTS SINGLE PHASE CONTROL TRANSFORMER

\$140.83 USD

Single Phase Control Transformer with a capacity of 250VA, transforming 208 Volts to 120/240 Volts

SKU: CS250B-K

**Categories:** Control Transformers

#### PRODUCT SPECIFICATIONS

| PRODUCT SPECIFICATIONS     |                                                                                      |
|----------------------------|--------------------------------------------------------------------------------------|
| Weight                     | 10 lbs                                                                               |
| Phases                     | 1                                                                                    |
| Connection                 | 1Ph-CT-SD-SD                                                                         |
| Primary Voltage            | 208                                                                                  |
| Primary Max Current        | <u>1.2A</u>                                                                          |
| Primary Markings           | <u>H1-H2</u>                                                                         |
| Primary Terminals          | <u>Terminals</u>                                                                     |
| Secondary Voltage          | 120/240                                                                              |
| Secondary Max Current      | 2.08A                                                                                |
| Secondary Markings         | <u>X1-X2-X3-X4</u>                                                                   |
| Secondary Terminals        | <u>Terminals</u>                                                                     |
| Primary Taps               | N/A                                                                                  |
| Conductor Material         | Copper                                                                               |
| Temperatue Rise            | <u>80°C</u>                                                                          |
| Insuation Class            | 130°C (Class B)                                                                      |
| BIL (Insulation) Level     | <u>10kV</u>                                                                          |
| Efficiency (@35% Load) %   | N/A                                                                                  |
| Impedance Range            | <u>5.0 - 7.0%</u>                                                                    |
| Sound (db)                 | 40                                                                                   |
| Enclosure Type             | Core & Coil                                                                          |
| Enclosure Size             | See Core & Coil Chart                                                                |
| Finish/Colour              | N/A                                                                                  |
| Standards & Certifications | CSA Certified File No. LR34493, UL Listed File No. E110286, ISO 9001:2015 Registered |