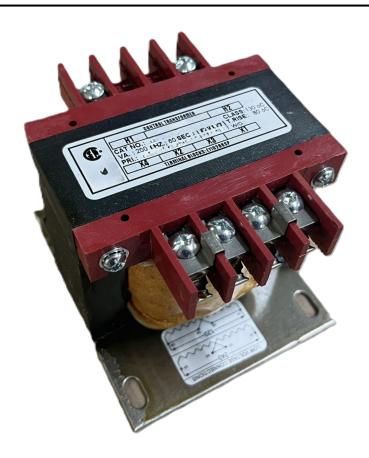

# 250VA 208 VOLTS TO 120/240 VOLTS SINGLE PHASE CONTROL TRANSFORMER

\$192.92 CAD

Single Phase Control Transformer with a capacity of 250VA, transforming 208 Volts to 120/240 Volts

SKU: CS250B-K

**Categories:** Control Transformers

#### **SCHEMATIC/DIAGRAM AND DIMENSION PICTURES**

Single Phase Control Transformer with a capacity of 250VA, transforming 208 Volts to 120/240 Volts

#### PRODUCT SPECIFICATIONS

| PRODUCT SPECIFICATIONS     |                                                                                      |
|----------------------------|--------------------------------------------------------------------------------------|
| Weight                     | 10 lbs                                                                               |
| Phases                     | 1                                                                                    |
| Connection                 | 1Ph-CT-SD-SD                                                                         |
| Primary Voltage            | 208                                                                                  |
| Primary Max Current        | <u>1.2A</u>                                                                          |
| Primary Markings           | <u>H1-H2</u>                                                                         |
| Primary Terminals          | <u>Terminals</u>                                                                     |
| Secondary Voltage          | 120/240                                                                              |
| Secondary Max Current      | 2.08A                                                                                |
| Secondary Markings         | <u>X1-X2-X3-X4</u>                                                                   |
| Secondary Terminals        | <u>Terminals</u>                                                                     |
| Primary Taps               | N/A                                                                                  |
| Conductor Material         | Copper                                                                               |
| Temperatue Rise            | <u>80°C</u>                                                                          |
| Insuation Class            | 130°C (Class B)                                                                      |
| BIL (Insulation) Level     | <u>10kV</u>                                                                          |
| Efficiency (@35% Load) %   | N/A                                                                                  |
| Impedance Range            | <u>5.0 - 7.0%</u>                                                                    |
| Sound (db)                 | 40                                                                                   |
| Enclosure Type             | Core & Coil                                                                          |
| Enclosure Size             | See Core & Coil Chart                                                                |
| Finish/Colour              | N/A                                                                                  |
| Standards & Certifications | CSA Certified File No. LR34493, UL Listed File No. E110286, ISO 9001:2015 Registered |