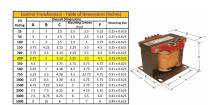

#### **SCHEMATIC/DIAGRAM AND DIMENSION PICTURES**

Single Phase Control Transformer with a capacity of 250VA, transforming 208 Volts to 120/240 Volts

#### PRODUCT SPECIFICATIONS

| PRODUCT SPECIFICATIONS     |                                                                                      |
|----------------------------|--------------------------------------------------------------------------------------|
| Weight                     | 10 lbs                                                                               |
| Phases                     | 1                                                                                    |
| Connection                 | 1Ph-CT-SD-SD                                                                         |
| Primary Voltage            | 208                                                                                  |
| Primary Max Current        | <u>1.2A</u>                                                                          |
| Primary Markings           | <u>H1-H2</u>                                                                         |
| Primary Terminals          | <u>Terminals</u>                                                                     |
| Secondary Voltage          | 120/240                                                                              |
| Secondary Max Current      | 2.08A                                                                                |
| Secondary Markings         | <u>X1-X2-X3-X4</u>                                                                   |
| Secondary Terminals        | <u>Terminals</u>                                                                     |
| Primary Taps               | N/A                                                                                  |
| Conductor Material         | Copper                                                                               |
| Temperatue Rise            | <u>80°C</u>                                                                          |
| Insuation Class            | 130°C (Class B)                                                                      |
| BIL (Insulation) Level     | <u>10kV</u>                                                                          |
| Efficiency (@35% Load) %   | N/A                                                                                  |
| Impedance Range            | <u>5.0 - 7.0%</u>                                                                    |
| Sound (db)                 | 40                                                                                   |
| Enclosure Type             | Core & Coil                                                                          |
| Enclosure Size             | See Core & Coil Chart                                                                |
| Finish/Colour              | N/A                                                                                  |
| Standards & Certifications | CSA Certified File No. LR34493, UL Listed File No. E110286, ISO 9001:2015 Registered |