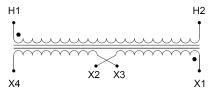

#### **SCHEMATIC/DIAGRAM AND DIMENSION PICTURES**

Single Phase Control Transformer with a capacity of 250VA, transforming 208 Volts to 120/240 Volts

#### PRODUCT SPECIFICATIONS

| PRODUCT SPECIFICATIONS     |                                                                                      |
|----------------------------|--------------------------------------------------------------------------------------|
| Weight                     | 10 lbs                                                                               |
| Phases                     | 1                                                                                    |
| Connection                 | 1Ph-CT-SD-SD                                                                         |
| Primary Voltage            | 208                                                                                  |
| Primary Max Current        | <u>1.2A</u>                                                                          |
| Primary Markings           | <u>H1-H2</u>                                                                         |
| Primary Terminals          | <u>Terminals</u>                                                                     |
| Secondary Voltage          | 120/240                                                                              |
| Secondary Max Current      | 2.08A                                                                                |
| Secondary Markings         | <u>X1-X2-X3-X4</u>                                                                   |
| Secondary Terminals        | <u>Terminals</u>                                                                     |
| Primary Taps               | N/A                                                                                  |
| Conductor Material         | Copper                                                                               |
| Temperatue Rise            | <u>80°C</u>                                                                          |
| Insuation Class            | 130°C (Class B)                                                                      |
| BIL (Insulation) Level     | <u>10kV</u>                                                                          |
| Efficiency (@35% Load) %   | N/A                                                                                  |
| Impedance Range            | <u>5.0 - 7.0%</u>                                                                    |
| Sound (db)                 | 40                                                                                   |
| Enclosure Type             | Core & Coil                                                                          |
| Enclosure Size             | See Core & Coil Chart                                                                |
| Finish/Colour              | N/A                                                                                  |
| Standards & Certifications | CSA Certified File No. LR34493, UL Listed File No. E110286, ISO 9001:2015 Registered |