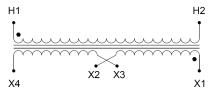

#### **SCHEMATIC/DIAGRAM AND DIMENSION PICTURES**

Single Phase Control Transformer with a capacity of 250VA, transforming 208 Volts to 120/240 Volts

#### PRODUCT SPECIFICATIONS

| PRODUCT SPECIFICATIONS     |                                                                                      |
|----------------------------|--------------------------------------------------------------------------------------|
| Weight                     | 10 lbs                                                                               |
| Phases                     | 1                                                                                    |
| Connection                 | 1Ph-CT-SD-SD                                                                         |
| Primary Voltage            | 208                                                                                  |
| Primary Max Current        | 1.2A                                                                                 |
| Primary Markings           | <u>H1-H2</u>                                                                         |
| Primary Terminals          | <u>Terminals</u>                                                                     |
| Secondary Voltage          | 120/240                                                                              |
| Secondary Max Current      | 2.08A                                                                                |
| Secondary Markings         | <u>X1-X2-X3-X4</u>                                                                   |
| Secondary Terminals        | <u>Terminals</u>                                                                     |
| Primary Taps               | N/A                                                                                  |
| Conductor Material         | <u>Copper</u>                                                                        |
| Temperatue Rise            | 80°C                                                                                 |
| Insuation Class            | 130°C (Class B)                                                                      |
| BIL (Insulation) Level     | 10kV                                                                                 |
| Efficiency (@35% Load) %   | N/A                                                                                  |
| Impedance Range            | <u>5.0 - 7.0%</u>                                                                    |
| Sound (db)                 | 40                                                                                   |
| Enclosure Type             | Core & Coil                                                                          |
| Enclosure Size             | See Core & Coil Chart                                                                |
| Finish/Colour              | N/A                                                                                  |
| Standards & Certifications | CSA Certified File No. LR34493, UL Listed File No. E110286, ISO 9001:2015 Registered |