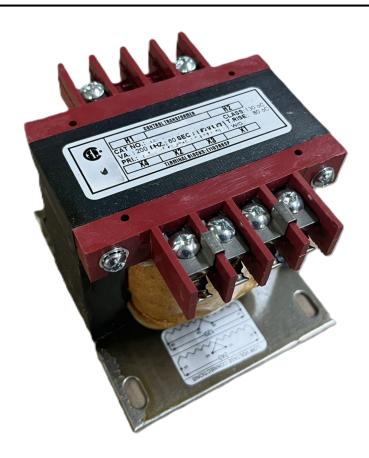

# 250VA 208 VOLTS TO 120/240 VOLTS SINGLE PHASE CONTROL TRANSFORMER

\$192.92 CAD

Single Phase Control Transformer with a capacity of 250VA, transforming 208 Volts to 120/240 Volts

SKU: CS250B-K

**Categories:** Control Transformers

#### **SCHEMATIC/DIAGRAM AND DIMENSION PICTURES**

Single Phase Control Transformer with a capacity of 250VA, transforming 208 Volts to 120/240 Volts