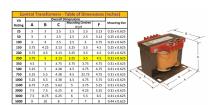

#### **SCHEMATIC/DIAGRAM AND DIMENSION PICTURES**

Single Phase Control Transformer with a capacity of 250VA, transforming 208 Volts to 120/240 Volts