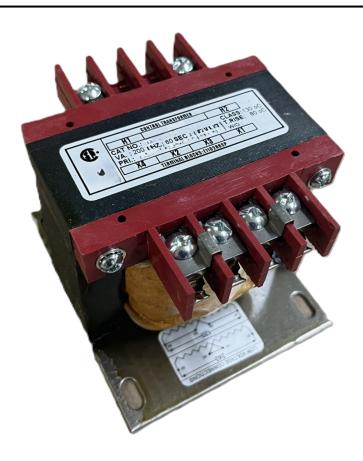

# 250VA 208 VOLTS TO 120/240 VOLTS SINGLE PHASE CONTROL TRANSFORMER

\$140.83 USD

Single Phase Control Transformer with a capacity of 250VA, transforming 208 Volts to 120/240 Volts

SKU: CS250B-K

**Categories:** Control Transformers

#### PRODUCT SPECIFICATIONS

| PRODUCT SPECIFICATIONS     |                                                                                      |
|----------------------------|--------------------------------------------------------------------------------------|
| Weight                     | 10 lbs                                                                               |
| Phases                     | 1                                                                                    |
| Connection                 | 1Ph-CT-SD-SD                                                                         |
| Primary Voltage            | 208                                                                                  |
| Primary Max Current        | 1.2A                                                                                 |
| Primary Markings           | <u>H1-H2</u>                                                                         |
| Primary Terminals          | <u>Terminals</u>                                                                     |
| Secondary Voltage          | 120/240                                                                              |
| Secondary Max Current      | 2.08A                                                                                |
| Secondary Markings         | <u>X1-X2-X3-X4</u>                                                                   |
| Secondary Terminals        | <u>Terminals</u>                                                                     |
| Primary Taps               | N/A                                                                                  |
| Conductor Material         | <u>Copper</u>                                                                        |
| Temperatue Rise            | 80°C                                                                                 |
| Insuation Class            | 130°C (Class B)                                                                      |
| BIL (Insulation) Level     | 10kV                                                                                 |
| Efficiency (@35% Load) %   | N/A                                                                                  |
| Impedance Range            | <u>5.0 - 7.0%</u>                                                                    |
| Sound (db)                 | 40                                                                                   |
| Enclosure Type             | Core & Coil                                                                          |
| Enclosure Size             | See Core & Coil Chart                                                                |
| Finish/Colour              | N/A                                                                                  |
| Standards & Certifications | CSA Certified File No. LR34493, UL Listed File No. E110286, ISO 9001:2015 Registered |