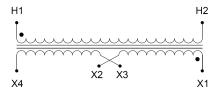

#### **SCHEMATIC/DIAGRAM AND DIMENSION PICTURES**

Single Phase Control Transformer with a capacity of 250VA, transforming 208 Volts to 120/240 Volts

#### PRODUCT SPECIFICATIONS

| PRODUCT SPECIFICATIONS     |                                                                                      |
|----------------------------|--------------------------------------------------------------------------------------|
| Weight                     | 10 lbs                                                                               |
| Phases                     | 1                                                                                    |
| Connection                 | 1Ph-CT-SD-SD                                                                         |
| Primary Voltage            | 208                                                                                  |
| Primary Max Current        | 1.2A                                                                                 |
| Primary Markings           | <u>H1-H2</u>                                                                         |
| Primary Terminals          | <u>Terminals</u>                                                                     |
| Secondary Voltage          | 120/240                                                                              |
| Secondary Max Current      | 2.08A                                                                                |
| Secondary Markings         | <u>X1-X2-X3-X4</u>                                                                   |
| Secondary Terminals        | <u>Terminals</u>                                                                     |
| Primary Taps               | N/A                                                                                  |
| Conductor Material         | <u>Copper</u>                                                                        |
| Temperatue Rise            | 80°C                                                                                 |
| Insuation Class            | 130°C (Class B)                                                                      |
| BIL (Insulation) Level     | 10kV                                                                                 |
| Efficiency (@35% Load) %   | N/A                                                                                  |
| Impedance Range            | <u>5.0 - 7.0%</u>                                                                    |
| Sound (db)                 | 40                                                                                   |
| Enclosure Type             | Core & Coil                                                                          |
| Enclosure Size             | See Core & Coil Chart                                                                |
| Finish/Colour              | N/A                                                                                  |
| Standards & Certifications | CSA Certified File No. LR34493, UL Listed File No. E110286, ISO 9001:2015 Registered |