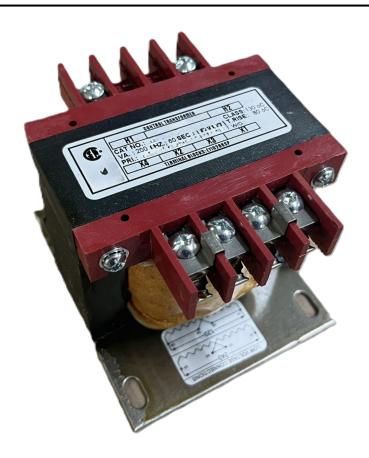

# 250VA 208 VOLTS TO 120/240 VOLTS SINGLE PHASE CONTROL TRANSFORMER

\$142.08 USD

Single Phase Control Transformer with a capacity of 250VA, transforming 208 Volts to 120/240 Volts

**SKU:** CS250B-K

**Categories:** Control Transformers

#### PRODUCT SPECIFICATIONS

| PRODUCT SPECIFICATIONS     |                                                                                      |
|----------------------------|--------------------------------------------------------------------------------------|
| Weight                     | 10 lbs                                                                               |
| Phases                     | 1                                                                                    |
| Connection                 | 1Ph-CT-SD-SD                                                                         |
| Primary Voltage            | 208                                                                                  |
| Primary Max Current        | 1.2A                                                                                 |
| Primary Markings           | <u>H1-H2</u>                                                                         |
| Primary Terminals          | <u>Terminals</u>                                                                     |
| Secondary Voltage          | 120/240                                                                              |
| Secondary Max Current      | 2.08A                                                                                |
| Secondary Markings         | <u>X1-X2-X3-X4</u>                                                                   |
| Secondary Terminals        | <u>Terminals</u>                                                                     |
| Primary Taps               | N/A                                                                                  |
| Conductor Material         | <u>Copper</u>                                                                        |
| Temperatue Rise            | 80°C                                                                                 |
| Insuation Class            | 130°C (Class B)                                                                      |
| BIL (Insulation) Level     | 10kV                                                                                 |
| Efficiency (@35% Load) %   | N/A                                                                                  |
| Impedance Range            | <u>5.0 - 7.0%</u>                                                                    |
| Sound (db)                 | 40                                                                                   |
| Enclosure Type             | Core & Coil                                                                          |
| Enclosure Size             | See Core & Coil Chart                                                                |
| Finish/Colour              | N/A                                                                                  |
| Standards & Certifications | CSA Certified File No. LR34493, UL Listed File No. E110286, ISO 9001:2015 Registered |