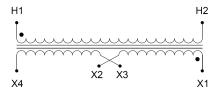

#### **SCHEMATIC/DIAGRAM AND DIMENSION PICTURES**

Single Phase Control Transformer with a capacity of 250VA, transforming 208 Volts to 120/240 Volts

#### PRODUCT SPECIFICATIONS

| PRODUCT SPECIFICATIONS     |                                                                                      |
|----------------------------|--------------------------------------------------------------------------------------|
| Weight                     | 10 lbs                                                                               |
| Phases                     | 1                                                                                    |
| Connection                 | 1Ph-CT-SD-SD                                                                         |
| Primary Voltage            | 208                                                                                  |
| Primary Max Current        | 1.2A                                                                                 |
| Primary Markings           | <u>H1-H2</u>                                                                         |
| Primary Terminals          | <u>Terminals</u>                                                                     |
| Secondary Voltage          | 120/240                                                                              |
| Secondary Max Current      | 2.08A                                                                                |
| Secondary Markings         | <u>X1-X2-X3-X4</u>                                                                   |
| Secondary Terminals        | <u>Terminals</u>                                                                     |
| Primary Taps               | N/A                                                                                  |
| Conductor Material         | <u>Copper</u>                                                                        |
| Temperatue Rise            | 80°C                                                                                 |
| Insuation Class            | 130°C (Class B)                                                                      |
| BIL (Insulation) Level     | 10kV                                                                                 |
| Efficiency (@35% Load) %   | N/A                                                                                  |
| Impedance Range            | <u>5.0 - 7.0%</u>                                                                    |
| Sound (db)                 | 40                                                                                   |
| Enclosure Type             | Core & Coil                                                                          |
| Enclosure Size             | See Core & Coil Chart                                                                |
| Finish/Colour              | N/A                                                                                  |
| Standards & Certifications | CSA Certified File No. LR34493, UL Listed File No. E110286, ISO 9001:2015 Registered |